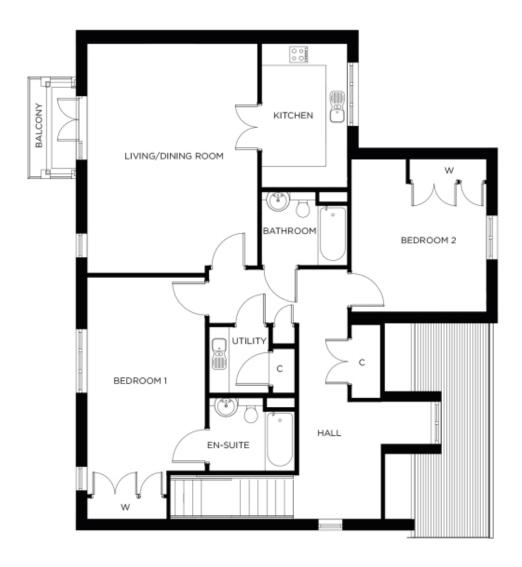

## Price: £649,000\*, First floor

This exceptional apartment features a self-contained kitchen thatâ ™s accessible from both the hallway and the large open-plan living area. Two large double bedrooms (one en-suite) and a separate bathroom are complemented by ample storage space throughout.

## Internal measurements: 1,382sq ft

| Kitchen            | 13′ 8″ x 8′ 0″    | 4,150 x 2,430mm |
|--------------------|-------------------|-----------------|
| Living/Dining Room | 20′ 10″ x 15′ 11″ | 6,350 x 4,830mm |
| Bedroom 1          | 20′ 8″ x 11′ 0″   | 6,280 x 3,340mm |
| Ensuite            | 8′ 0″ x 6′ 9″     | 2,430 x 2,050mm |
| Bedroom 2          | 14′ 3″ x 12′ 6″   | 4,340 x 3,810mm |
| Bathroom           | 8' 0" x 6' 9"     | 2,430 x 2,050mm |