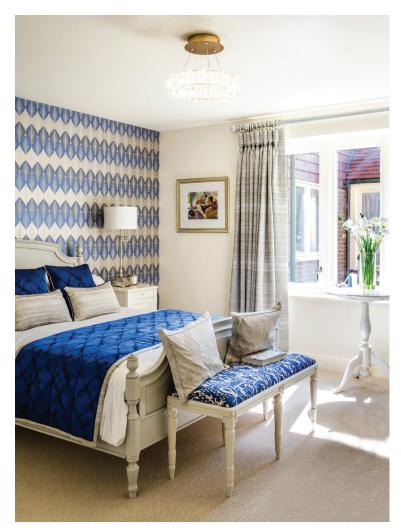

## Price: £649,000\*, First floor

This exceptional apartment features a self-contained kitchen thatâ ™s accessible from both the hallway and the large open-plan living area. Two large double bedrooms (one en-suite) and a separate bathroom are complemented by ample storage space throughout.

## Internal measurements: 1,382sq ft

| Kitchen            | 13′ 8″ x 8′ 0″    | 4,150 x 2,430mm |
|--------------------|-------------------|-----------------|
| Living/Dining Room | 20′ 10″ x 15′ 11″ | 6,350 x 4,830mm |
| Bedroom 1          | 20′ 8″ x 11′ 0″   | 6,280 x 3,340mm |
| Ensuite            | 8′ 0″ x 6′ 9″     | 2,430 x 2,050mm |
| Bedroom 2          | 14′ 3″ x 12′ 6″   | 4,340 x 3,810mm |
| Bathroom           | 8' 0" x 6' 9"     | 2,430 x 2,050mm |