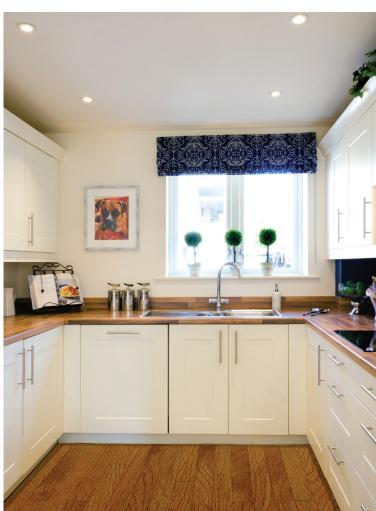

## Price: £649,000\*, First floor

This exceptional apartment features a self-contained kitchen thatâ ™s accessible from both the hallway and the large open-plan living area. Two large double bedrooms (one en-suite) and a separate bathroom are complemented by ample storage space throughout.

## Internal measurements: 1,382sq ft

| Kitchen            | 13′ 8″ x 8′ 0″    | 4,150 x 2,430mm |
|--------------------|-------------------|-----------------|
| Living/Dining Room | 20′ 10″ x 15′ 11″ | 6,350 x 4,830mm |
| Bedroom 1          | 20′ 8″ x 11′ 0″   | 6,280 x 3,340mm |
| Ensuite            | 8′ 0″ x 6′ 9″     | 2,430 x 2,050mm |
| Bedroom 2          | 14′ 3″ x 12′ 6″   | 4,340 x 3,810mm |
| Bathroom           | 8' 0" x 6' 9"     | 2,430 x 2,050mm |