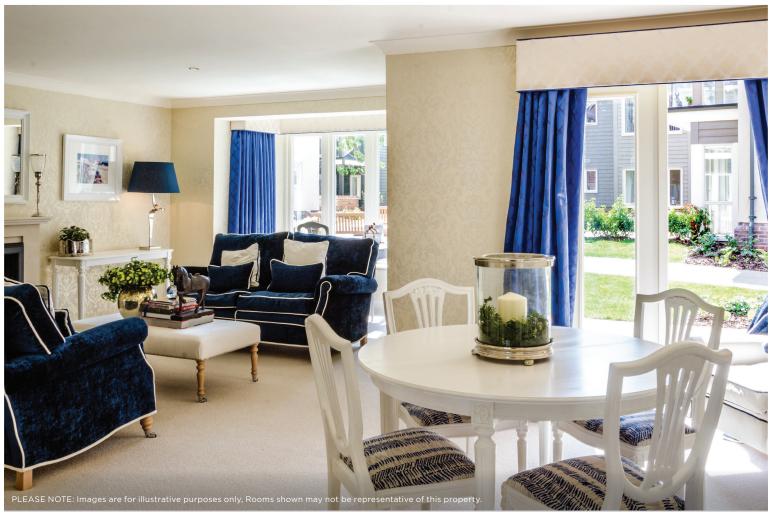

## Price: £649,000\*, First floor

This exceptional apartment features a self-contained kitchen thatâ ™s accessible from both the hallway and the large open-plan living area. Two large double bedrooms (one en-suite) and a separate bathroom are complemented by ample storage space throughout.

## Internal measurements: 1,382sq ft

| Kitchen            | 13′ 8″ x 8′ 0″    | 4,150 x 2,430mm |
|--------------------|-------------------|-----------------|
| Living/Dining Room | 20′ 10″ x 15′ 11″ | 6,350 x 4,830mm |
| Bedroom 1          | 20′ 8″ x 11′ 0″   | 6,280 x 3,340mm |
| Ensuite            | 8′ 0″ x 6′ 9″     | 2,430 x 2,050mm |
| Bedroom 2          | 14′ 3″ x 12′ 6″   | 4,340 x 3,810mm |
| Bathroom           | 8' 0" x 6' 9"     | 2,430 x 2,050mm |