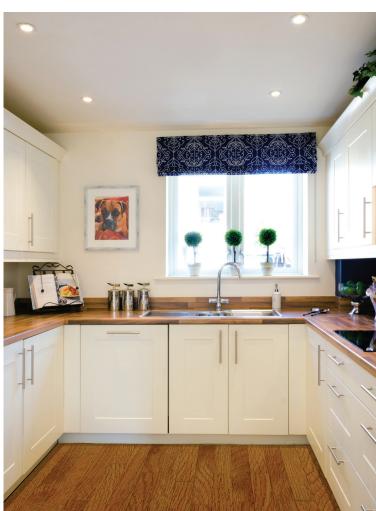

## Price: £POA\*, Ground floor

This beautiful apartment features a versatile open plan living space adjacent to the fully-equipped kitchen. An en-suite master bedroom is supplemented by a second double-bedroom and separate bathroom, giving the flexibility to entertain guests all year round.

## Internal measurements: 1,130sq ft

| Kitchen            | 10′ 10″ × 9′ 10″ | 3,290 x 2,990mm |
|--------------------|------------------|-----------------|
| Living/Dining Room | 20′ 11″ x 18′ 8″ | 6,370 x 5,670mm |
| Bedroom 1          | 10′ 10″ x 10′ 8″ | 3,290 x 3,240mm |
| Ensuite            | 8' 0" x 6' 9"    | 2,430 x 2,050mm |
| Bedroom 2          | 13′ 3″ x 12′ 10″ | 4,030 x 3,890mm |
| Bathroom           | 9′ 0″ x 8′ 0″    | 2,740 x 2,430mm |