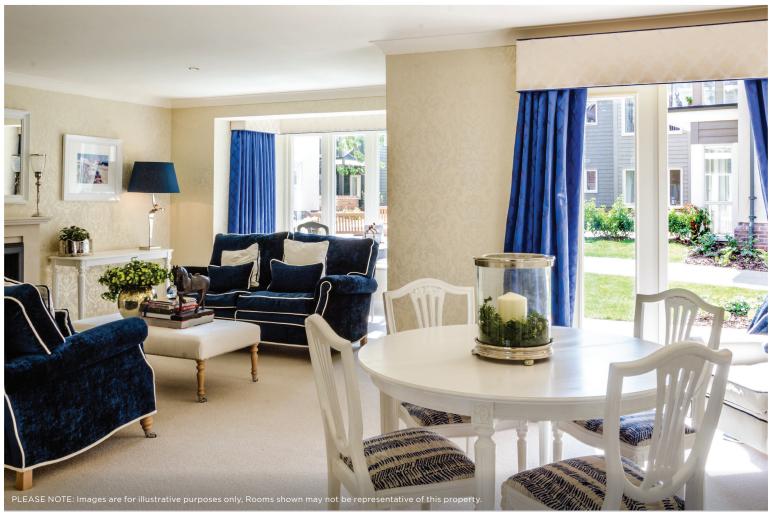

## Price: £POA\*, Ground floor

This beautiful apartment features a versatile open plan living space adjacent to the fully-equipped kitchen. An en-suite master bedroom is supplemented by a second double-bedroom and separate bathroom, giving the flexibility to entertain guests all year round.

## Internal measurements: 1,130sq ft

| Kitchen            | 10′ 10″ × 9′ 10″ | 3,290 x 2,990mm |
|--------------------|------------------|-----------------|
| Living/Dining Room | 20′ 11″ x 18′ 8″ | 6,370 x 5,670mm |
| Bedroom 1          | 10′ 10″ x 10′ 8″ | 3,290 x 3,240mm |
| Ensuite            | 8' 0" x 6' 9"    | 2,430 x 2,050mm |
| Bedroom 2          | 13′ 3″ x 12′ 10″ | 4,030 x 3,890mm |
| Bathroom           | 9′ 0″ x 8′ 0″    | 2,740 x 2,430mm |