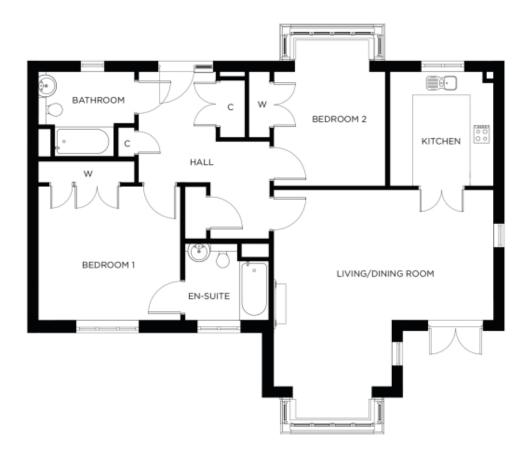

## Price: £POA\*, Ground floor

This beautiful apartment features a versatile open plan living space adjacent to the fully-equipped kitchen. An en-suite master bedroom is supplemented by a second double-bedroom and separate bathroom, giving the flexibility to entertain guests all year round.

## Internal measurements: 1,130sq ft

| Kitchen            | 10′ 10″ × 9′ 10″ | 3,290 x 2,990mm |
|--------------------|------------------|-----------------|
| Living/Dining Room | 20′ 11″ x 18′ 8″ | 6,370 x 5,670mm |
| Bedroom 1          | 10′ 10″ x 10′ 8″ | 3,290 x 3,240mm |
| Ensuite            | 8' 0" x 6' 9"    | 2,430 x 2,050mm |
| Bedroom 2          | 13′ 3″ x 12′ 10″ | 4,030 x 3,890mm |
| Bathroom           | 9′ 0″ x 8′ 0″    | 2,740 x 2,430mm |