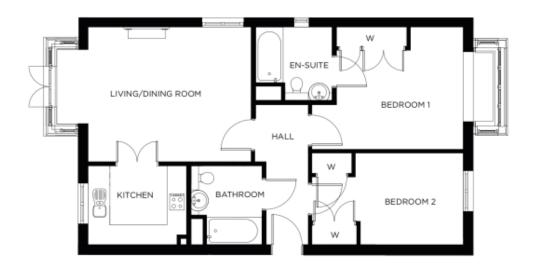

## Price: £464,500\*, Ground floor

This charming home features two perfectly proportioned double-bedrooms - one with en-suite - along with a separate bathroom and carefully designed kitchen. The adjacent living area offers an intimate space that's flooded with light.

## Internal measurements: 883sq ft

| Kitchen            | 10' 0" x 8' 0"  | 3,040 x 2,430mm |
|--------------------|-----------------|-----------------|
| Living/Dining Room | 16′ 6″ x 13′ 8″ | 5,020 x 4,150mm |
| Bedroom 1          | 15′ 4″ x 12′ 5″ | 4,660 x 3,760mm |
| Ensuite            | 8′ 0″ x 6′ 10″  | 2,430 x 2,060mm |
| Bedroom 2          | 15′ 4″ x 9′ 4″  | 4,660 x 2,830mm |
| Bathroom           | 8′ 0″ x 6′ 9″   | 2,430 x 2,050mm |
|                    |                 |                 |