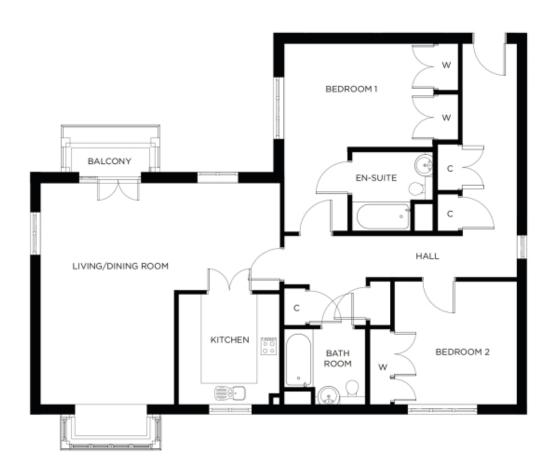

## Price: £624,000\*, First floor

This spacious, stylish apartment features two double bedrooms (master en-suite), a storage-filled hallway, and an open-plan dining area adjoining a fully equipped kitchen. The second bedroom and separate bathroom are ideal for accommodating family and friends.

## Internal measurements: 1,307sq ft

| 10′ 7″ × 9′ 8″   | 3,220 x 2,940mm                                                         |
|------------------|-------------------------------------------------------------------------|
| 22′ 11″ x 21′ 4″ | 6,970 x 6,480mm                                                         |
| 17′ 11″ × 14′ 5″ | 5,460 x 4,390mm                                                         |
| 8′ 1″ × 6′ 9″    | 2,440 x 2,050mm                                                         |
| 11′ 10″ × 11′ 7″ | 3,590 x 3,520mm                                                         |
| 8′ 1″ x 6′ 9″    | 2,450 x 2,050mm                                                         |
| 11               | 22' 11" × 21' 4"<br>7' 11" × 14' 5"<br>8' 1" × 6' 9"<br>1' 10" × 11' 7" |