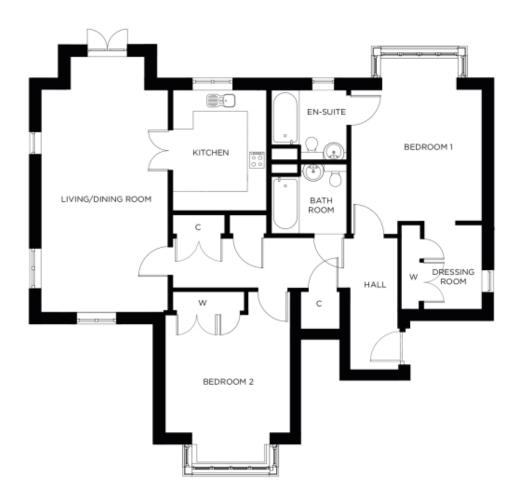

## Price: £643,000\*, Ground floor

This spacious two-bedroom apartment features an open-plan living area, fully equipped kitchen, master bedroom with dressing room and en-suite, and a second double bedroom with separate bathroom, perfect for hosting family and friends.

## Internal measurements: 1,292sq ft

| Kitchen            | 10' 1" x 12' 4"  | 3,050 x 3,750mm |
|--------------------|------------------|-----------------|
| Living/Dining Room | 12' 3" x 22' 9"  | 3,710 x 6,930mm |
| Bedroom 1          | 13' 6" x 14' 0"  | 4,100 x 4,250mm |
| Dressing room      | 5' 10" x 8' 6"   | 1,760 x 2,570mm |
| Ensuite            | 8' 0" x 6' 9"    | 2,430 x 2,050mm |
| Bedroom 2          | 12' 10" x 15' 7" | 3,900 x 4,730mm |
| Bathroom           | 8′ 0″ x 7′ 6″    | 2,430 x 2,280mm |
|                    |                  |                 |