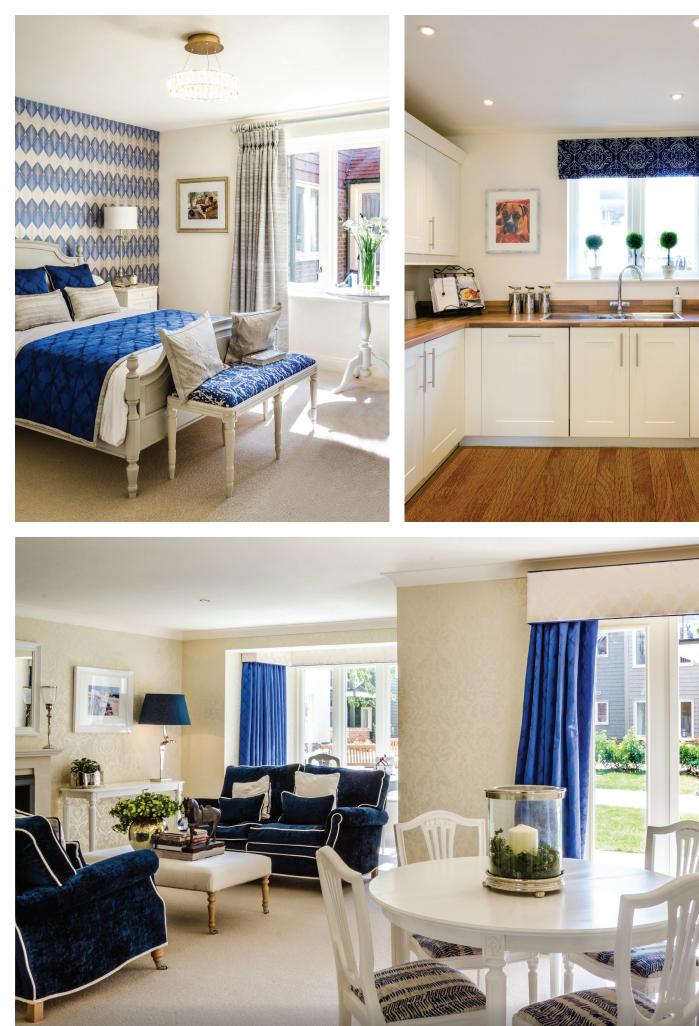

## Price: £POA\*, First floor

This spacious two-bedroom apartment features an open-plan living area, fully equipped kitchen, master bedroom with dressing room and en-suite, and a second double bedroom with separate bathroom, perfect for hosting family and friends.

Version 3 - 19/10/2018

PLEASE NOTE: Images are for illustrative purposes only, Rooms shown may not be representative of this prop

Austin Heath Inspired in Warwick

1111

www.austinheath.co.uk | 01926 334 201