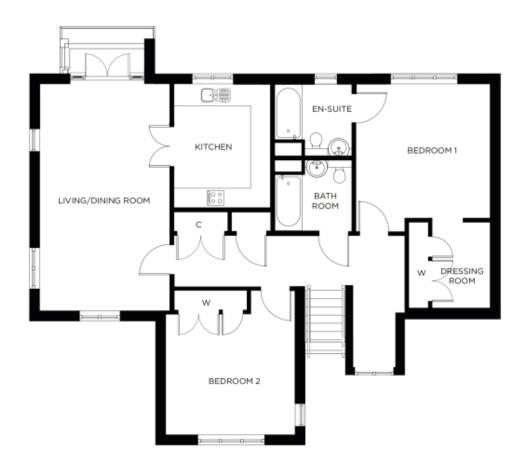

## 2 Palin House

## Price: £POA\*, First floor

This spacious two-bedroom apartment features an open-plan living area, fully equipped kitchen, master bedroom with dressing room and en-suite, and a second double bedroom with separate bathroom, perfect for hosting family and friends.

## Internal measurements: 1,236sq ft

| Kitchen            | 10' 1" x 12' 4" | 3,050 x 3,750mm |
|--------------------|-----------------|-----------------|
| Living/Dining Room | 12' 3" x 22' 9" | 3,710 x 6,930mm |
| Bedroom 1          | 13' 6" x 14' 0" | 4,100 x 4,250mm |
| Dressing room      | 5′ 10″ x 8′ 6″  | 1,760 x 2,570mm |
| Ensuite            | 8' 0" x 6' 9"   | 2,430 x 2,050mm |
| Bedroom 2          | 12' 9" x 15' 7" | 3,880 x 4,730mm |
| Bathroom           | 8' 0" x 7' 6"   | 2,430 x 2,280mm |
|                    |                 |                 |