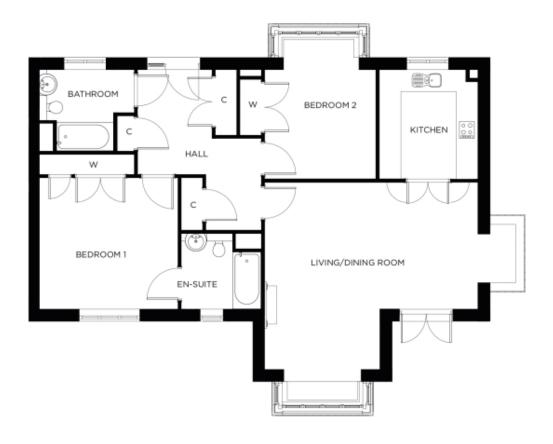

## Price: £584,000\*, Ground floor

This beautiful apartment features a versatile open plan living space adjacent to the fully-equipped kitchen. An en-suite master bedroom is supplemented by a second double-bedroom and separate bathroom, giving the flexibility to entertain guests all year round.

## Internal measurements: 1,147sq ft

| Kitchen            | 9′ 9″ x 10′ 9″   | 2,960 x 3,270mm |
|--------------------|------------------|-----------------|
| Living/Dining Room | 20′ 11″ x 18′ 4″ | 6,370 x 5,570mm |
| Bedroom 1          | 13′ 3″ x 12′ 10″ | 4,030 x 3,890mm |
| Ensuite            | 8' 0" x 6' 9"    | 2,430 x 2,050mm |
| Bedroom 2          | 10′ 10″ x 10′ 9″ | 3,290 x 3,270mm |
| Bathroom           | 9′ 3″ x 8′ 0″    | 2,800 x 2,430mm |
|                    |                  |                 |