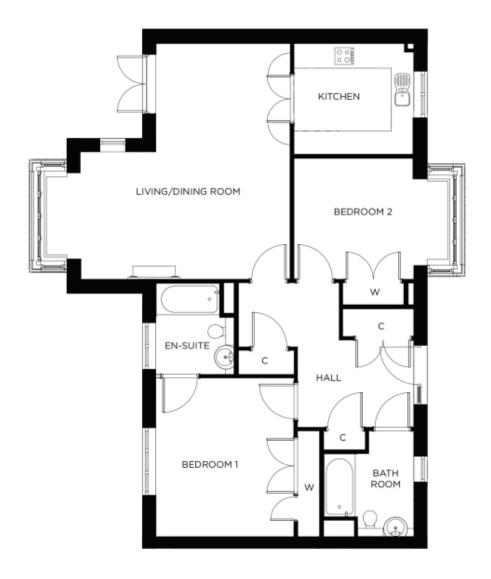

## Internal measurements: 1,105sq ft

| Kitchen            | 9′ 10″ x 10′ 5″  | 2,980 x 3,150mm |
|--------------------|------------------|-----------------|
| Living/Dining Room | 18′ 6″ x 20′ 11″ | 5,630 x 6,370mm |
| Bedroom 1          | 12′ 1″ × 13′ 9″  | 3,660 x 4,190mm |
| Ensuite            | 6′ 9″ x 7′ 11″   | 2,040 x 2,410mm |
| Bedroom 2          | 10′ 5″ x 10′ 9″  | 3,160 x 3,270mm |
| Bathroom           | 7′ 9″ x 9′ 4″    | 2,360 x 2,830mm |