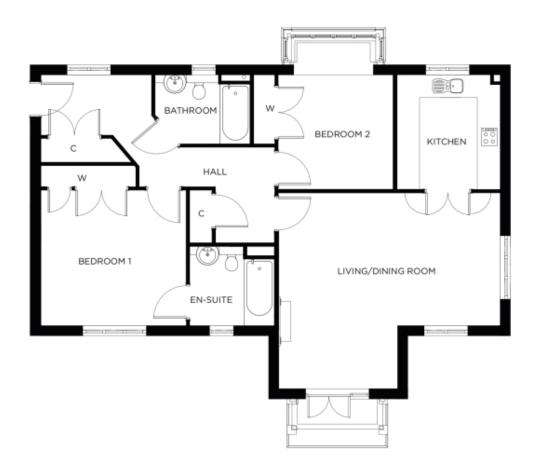

## Price: £POA\*, First floor

This beautiful apartment features a versatile open plan living space adjacent to the fully-equipped kitchen. An en-suite master bedroom is supplemented by a second double-bedroom and separate bathroom, giving the flexibility to entertain guests all year round.

## Internal measurements: 1,100sq ft

| Kitchen            | 9′ 9″ × 10′ 3″    | 2,960 x 3,100mm |
|--------------------|-------------------|-----------------|
| Living/Dining Room | 20′ 11″ x 18′ 2″  | 6,370 x 5,530mm |
| Bedroom 1          | 13′ 3″ × 12′ 5″   | 4,030 x 3,770mm |
| Ensuite            | 8' 0" x 6' 9"     | 2,430 x 2,050mm |
| Bedroom 2          | 10′ 10″ × 10′ 11″ | 3,290 x 3,310mm |
| Bathroom           | 8′ 6″ x 6′ 9″     | 2,570 x 2,050mm |