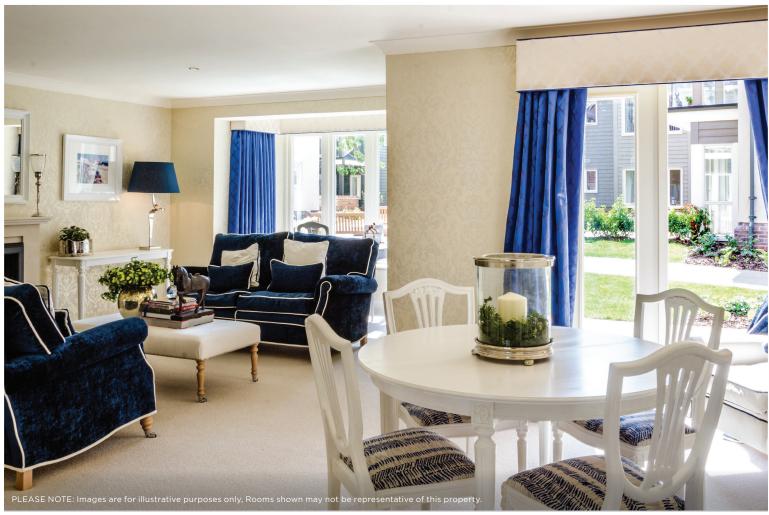

## Price: £584,000\*, First floor

This attractive apartment is spacious and its considered design combines practicality and style to make life easier. Two generous double-bedrooms (with master en-suite) are linked by a storage-filled hallway leading from the large open plan dining area that adjoins the fully-equipped kitchen. The second bedroom and separate bathroom make this apartment practical to accommodate family and friends.