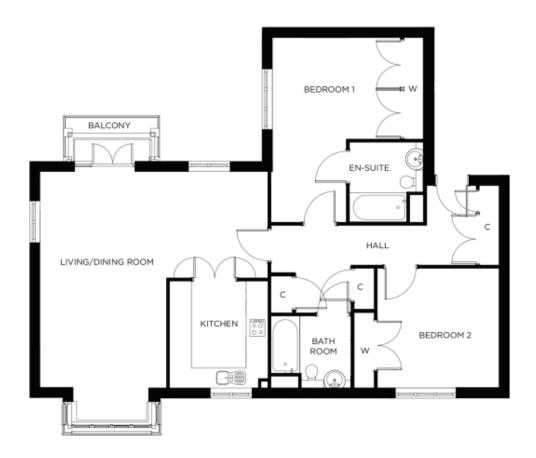

## Price: £584,000\*, First floor

This attractive apartment is spacious and its considered design combines practicality and style to make life easier. Two generous double-bedrooms (with master en-suite) are linked by a storage-filled hallway leading from the large open plan dining area that adjoins the fully-equipped kitchen. The second bedroom and separate bathroom make this apartment practical to accommodate family and friends.

## Internal measurements: 1,178sq ft

| Kitchen            | 9′ 8″ x 10′ 6″   | 2,940 x 3,200mm |
|--------------------|------------------|-----------------|
| Living/Dining Room | 22' 7" x 21' 4"  | 6,860 x 6,480mm |
| Bedroom 1          | 12′ 7″ x 18′ 7″  | 3,830 x 5,650mm |
| Ensuite            | 6′ 9″ x 8′ 0″    | 2,050 x 2,430mm |
| Bedroom 2          | 10′ 11″ x 10′ 9″ | 3,320 x 3,260mm |
| Bathroom           | 6′ 10″ x 8′ 11″  | 2,060 x 2,700mm |
|                    |                  |                 |