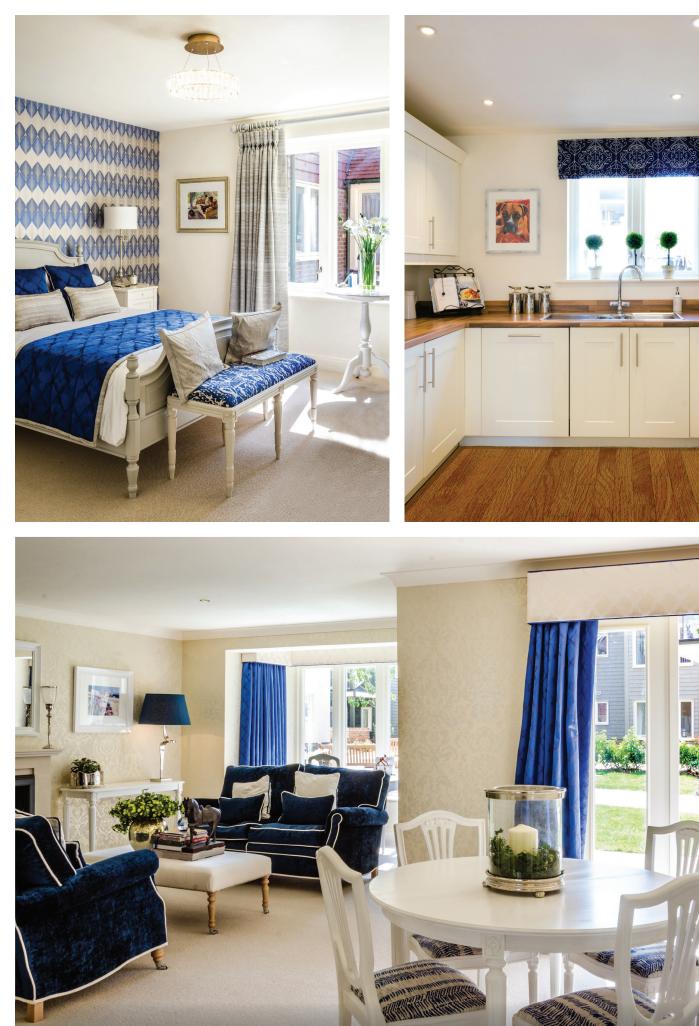

## Price: £POA\*, Ground floor

A grand apartment with enviable living space and large windows that let in lots of natural light. Its airy living room and large dining kitchen with pantry are complemented by a large en-suite master bedroom, a spacious second double-bedroom and generous hall space with ample storage.

PLEASE NOTE: Images are for illustrative purposes only, Rooms shown may not be representative of this prop

Austin Heath Inspired in Warwick

1111

www.austinheath.co.uk | 01926 334 201