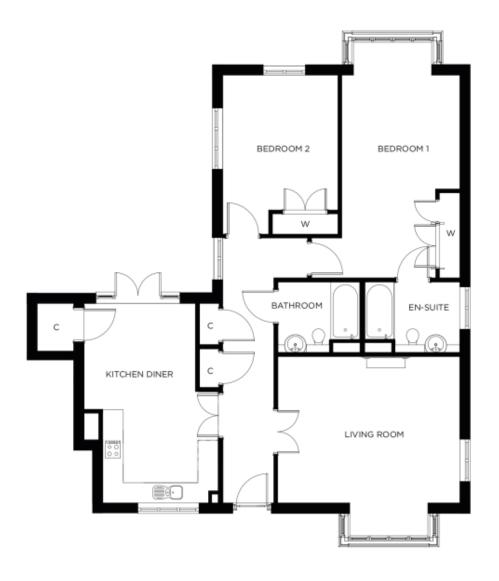

## Price: £POA\*, Ground floor

A grand apartment with enviable living space and large windows that let in lots of natural light. Its airy living room and large dining kitchen with pantry are complemented by a large en-suite master bedroom, a spacious second double-bedroom and generous hall space with ample storage.

## Internal measurements: 1,286sq ft

| Kitchen            | 19' 6" x 13' 1" | 5,920 x 3,970mm |
|--------------------|-----------------|-----------------|
| Living/Dining Room | 17' 9" x 14' 3" | 5,410 x 4,340mm |
| Bedroom 1          | 19′ 9″ x 11′ 7″ | 6,000 x 3,510mm |
| Ensuite            | 9′ 4″ x 6′ 10″  | 2,830 x 2,080mm |
| Bedroom 2          | 15' 6" x 11' 3" | 4,710 x 3,420mm |
| Bathroom           | 8′ 0″ x 6′ 10″  | 2,430 x 2,080mm |
|                    |                 |                 |