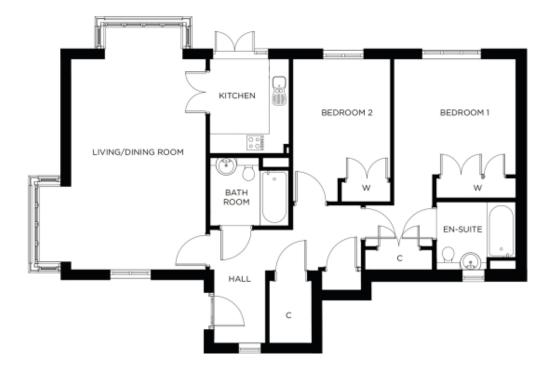

### Price: £POA\*, Ground floor

A comfortable home with well-planned proportions. The generous double-bedroom and stand-alone bathroom sit opposite a traditional living space and fully-equipped kitchen. Clever design and natural light ensure this home makes the most of its space and because it comes with everything you need, you can move straight in.

### Internal measurements: 1,077sq ft

| Kitchen            | 8′ 0″ x 9′ 7″    | 2,430 x 2,900mm |
|--------------------|------------------|-----------------|
| Living/Dining Room | 21′ 4″ x 13′ 7″  | 6,480 x 4,140mm |
| Bedroom 1          | 18′ 11″ x 12′ 4″ | 5,750 x 3,750mm |
| Ensuite            | 8' 0" x 6' 10"   | 2,420 x 2,080mm |
| Bedroom 2          | 13' 8" x 9' 5"   | 4,150 x 2,850mm |
| Bathroom           | 8′ 0″ x 6′ 10″   | 2,430 x 2,080mm |
|                    |                  |                 |