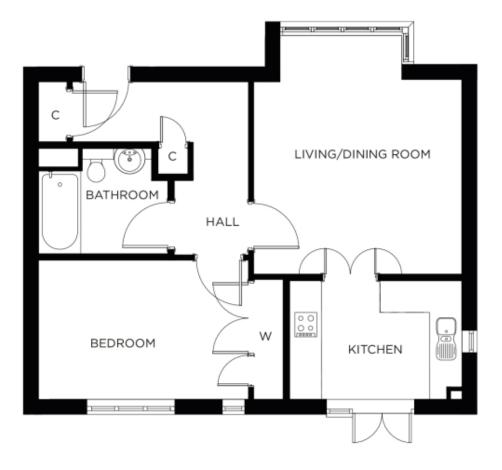

## 1 Colliers Court

## Price: £POA\*, Ground floor

\* other charges apply

## Internal measurements: 640sq ft

| Kitchen            | 11′ 8″ x 8′ 1″  | 3,550 x 2,450mm |
|--------------------|-----------------|-----------------|
| Living/Dining Room | 14' 1" x 13' 3" | 4,290 x 4,020mm |
| Bedroom 1          | 14' 1" x 9' 8"  | 4,290 x 2,940mm |
| Bathroom           | 8′ 8″ x 6′ 9″   | 2,630 x 2,050mm |