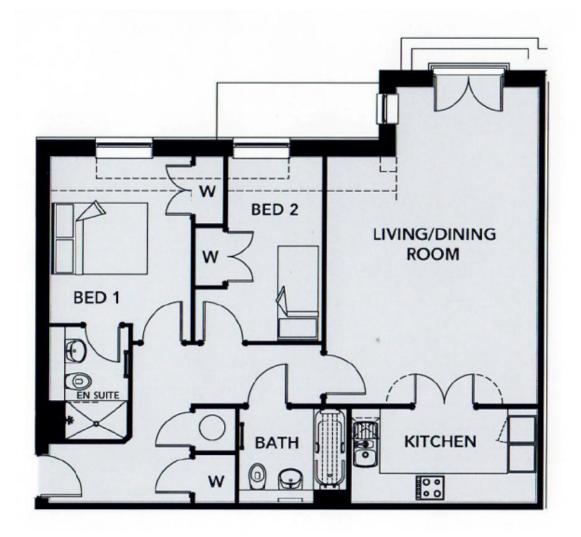

## 3 Frobisher House

## Price: £POA\*, Ground floor

## Internal measurements: 854sq ft

| Kitchen         | 12' 8" x 6' 5"  | 3,850 x 1,940mm |
|-----------------|-----------------|-----------------|
| Living / dining | 21′ 9″ x 14′ 5″ | 6,620 x 4,390mm |
| Bedroom 1       | 12' 8" × 9' 7"  | 3,840 x 2,920mm |
| En-suite        | 7′ 9″ x 5′ 4″   | 2,340 x 1,610mm |
| Bedroom 2       | 12' 8" x 8' 8"  | 3,840 x 2,640mm |
| Bathroom        | 7′ 5″ x 6′ 5″   | 2,240 x 1,940mm |
|                 |                 |                 |