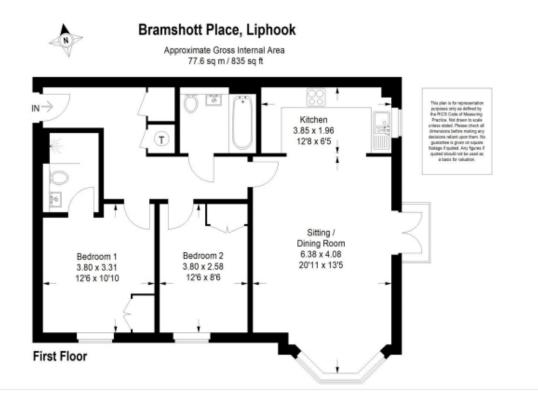

## 8 Moreton House & Garage

## Price: £365,000\*, First floor

## Internal measurements: 820sq ft

| Sitting/Dining Room | 21' 0" x 13' 5"  | 6,380 x 4,080mm |
|---------------------|------------------|-----------------|
| Kitchen             | 12' 8" x 6' 6"   | 3,850 x 1,960mm |
| Bedroom 1           | 12' 6" x 10' 11" | 3,800 x 3,310mm |
| Bedroom 2           | 12' 6" x 8' 6"   | 3,800 x 2,580mm |