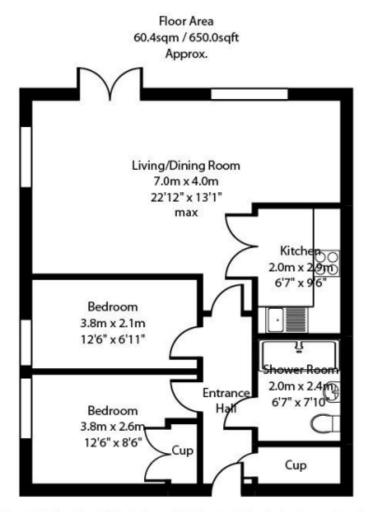

## Internal measurements: 779sq ft

| Sitting/Dining Room | 23' 0" x 13' 2" | 7,000 x 4,000mm |
|---------------------|-----------------|-----------------|
| Kitchen             | 6' 7" × 9' 7"   | 2,000 x 2,900mm |
| Bedroom 1           | 12' 6" x 8' 7"  | 3,800 x 2,600mm |
| Bedroom 2           | 12' 6" x 6' 11" | 3,800 x 2,100mm |
| Shower room         | 6′ 7″ × 7′ 11″  | 2,000 x 2,400mm |
|                     |                 |                 |