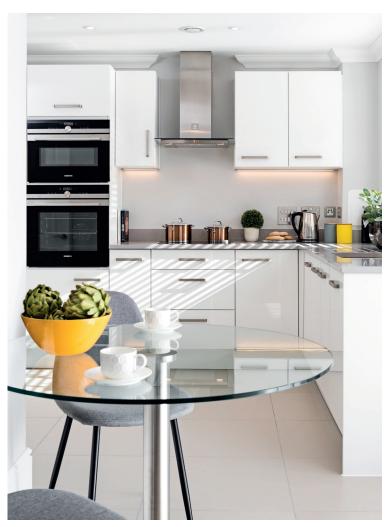

## Internal measurements: 1,224sq ft

| Sitting Room    | 22′ 10″ x 13′ 4″ | 6,940 x 4,060mm |
|-----------------|------------------|-----------------|
| Dining Area     | 15′ 2″ x 7′ 4″   | 4,610 x 2,230mm |
| Kitchen         | 11′ 8″ × 9′ 1″   | 3,540 x 2,750mm |
| Bedroom 1       | 15′ 9″ × 11′ 11″ | 4,800 x 3,610mm |
| Bedroom 2/Study | 11′ 6″ x 9′ 1″   | 3,490 x 2,750mm |