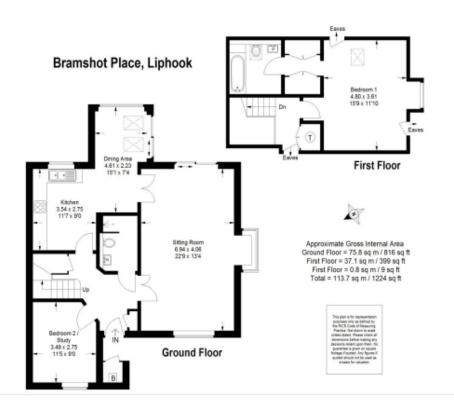

## Internal measurements: 1,224sq ft

| Sitting Room    | 22′ 10″ x 13′ 4″ | 6,940 x 4,060mm |
|-----------------|------------------|-----------------|
| Dining Area     | 15′ 2″ x 7′ 4″   | 4,610 x 2,230mm |
| Kitchen         | 11′ 8″ × 9′ 1″   | 3,540 x 2,750mm |
| Bedroom 1       | 15′ 9″ × 11′ 11″ | 4,800 x 3,610mm |
| Bedroom 2/Study | 11′ 6″ x 9′ 1″   | 3,490 x 2,750mm |