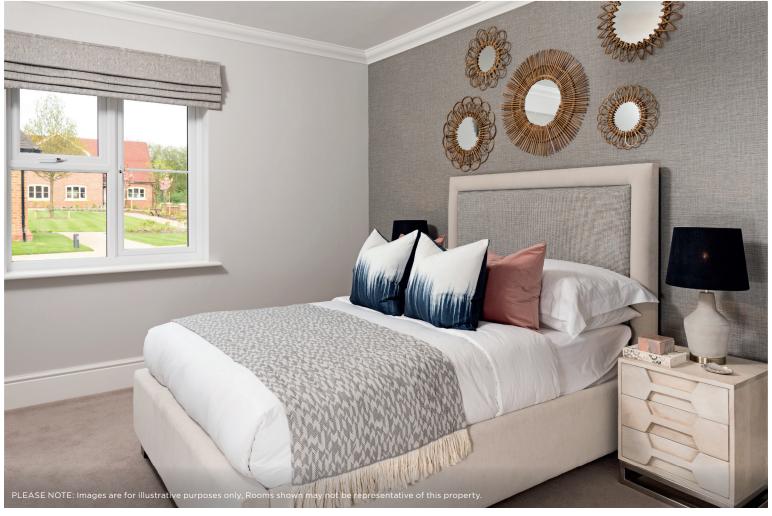

## Internal measurements: 1,224sq ft

| Sitting Room    | 22′ 10″ x 13′ 4″ | 6,940 x 4,060mm |
|-----------------|------------------|-----------------|
| Dining Area     | 15′ 2″ x 7′ 4″   | 4,610 x 2,230mm |
| Kitchen         | 11′ 8″ × 9′ 1″   | 3,540 x 2,750mm |
| Bedroom 1       | 15′ 9″ × 11′ 11″ | 4,800 x 3,610mm |
| Bedroom 2/Study | 11′ 6″ x 9′ 1″   | 3,490 x 2,750mm |