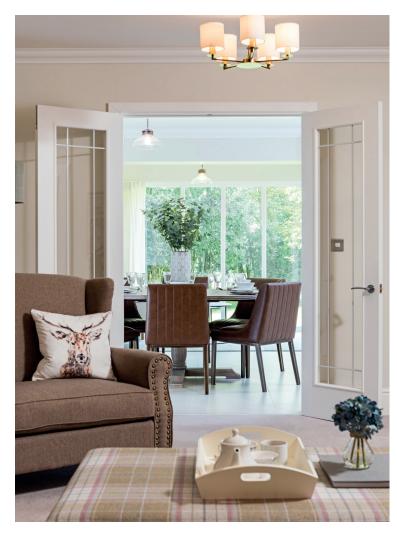

## Internal measurements: 1,224sq ft

| Sitting Room    | 22′ 10″ x 13′ 4″ | 6,940 x 4,060mm |
|-----------------|------------------|-----------------|
| Dining Area     | 15′ 2″ x 7′ 4″   | 4,610 x 2,230mm |
| Kitchen         | 11′ 8″ × 9′ 1″   | 3,540 x 2,750mm |
| Bedroom 1       | 15′ 9″ × 11′ 11″ | 4,800 x 3,610mm |
| Bedroom 2/Study | 11′ 6″ x 9′ 1″   | 3,490 x 2,750mm |