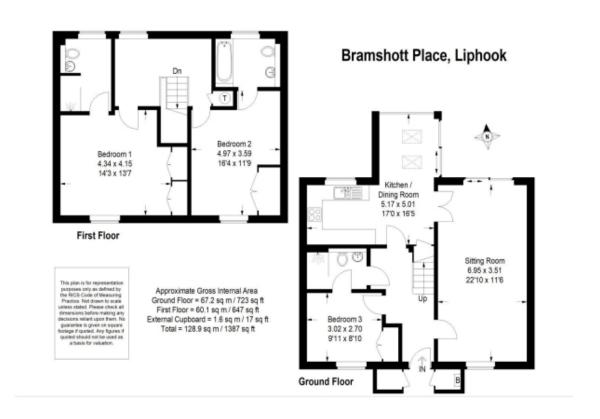

## Internal measurements: 1,374sq ft

| Sitting Room        | 22′ 10″ x 11′ 7″ | 6,950 x 3,510mm |
|---------------------|------------------|-----------------|
| Kitchen/Dining Room | 17′ 0″ x 16′ 6″  | 5,170 x 5,010mm |
| Bedroom 1           | 14′ 3″ x 13′ 8″  | 4,340 x 4,150mm |
| Bedroom 2           | 16′ 4″ x 11′ 10″ | 4,970 x 3,590mm |
| Bedroom 3           | 9′ 11″ x 8′ 11″  | 3,020 x 2,700mm |