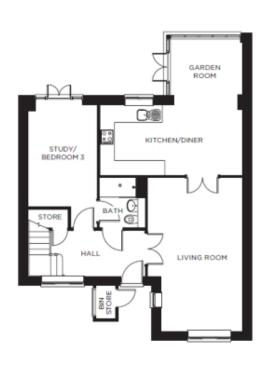

## 16 King Georges Drive and Garage

Price: £575,000\*

Internal measurements: 1,382sq ft

| Sitting Room        | 20' 6" x 12' 8" | 6,240 x 3,850mm |
|---------------------|-----------------|-----------------|
| Kitchen/Dining Room | 19′ 2″ x 18′ 4″ | 5,820 x 5,580mm |
| Bedroom 1           | 16′ 3″ x 9′ 7″  | 4,950 x 2,920mm |
| Bedroom 2           | 15′ 9″ x 10′ 1″ | 4,780 x 3,070mm |
| Bedroom 3           | 13′ 6″ x 9′ 2″  | 4,110 x 2,770mm |