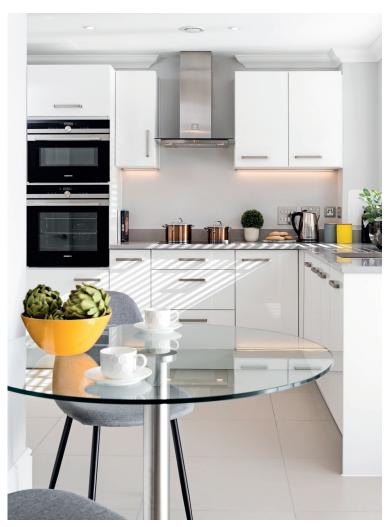

## 16 King Georges Drive and Garage

Price: £575,000\*

Internal measurements: 1,382sq ft

| Sitting Room        | 20' 6" x 12' 8" | 6,240 x 3,850mm |
|---------------------|-----------------|-----------------|
| Kitchen/Dining Room | 19′ 2″ x 18′ 4″ | 5,820 x 5,580mm |
| Bedroom 1           | 16′ 3″ x 9′ 7″  | 4,950 x 2,920mm |
| Bedroom 2           | 15′ 9″ x 10′ 1″ | 4,780 x 3,070mm |
| Bedroom 3           | 13′ 6″ x 9′ 2″  | 4,110 x 2,770mm |