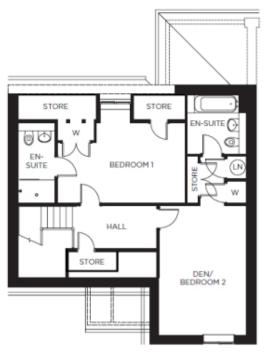

## 16 King Georges Drive and Garage

Price: £575,000\*

Internal measurements: 1,382sq ft

| Sitting Room        | 20' 6" x 12' 8" | 6,240 x 3,850mm |
|---------------------|-----------------|-----------------|
| Kitchen/Dining Room | 19′ 2″ x 18′ 4″ | 5,820 x 5,580mm |
| Bedroom 1           | 16′ 3″ x 9′ 7″  | 4,950 x 2,920mm |
| Bedroom 2           | 15′ 9″ x 10′ 1″ | 4,780 x 3,070mm |
| Bedroom 3           | 13′ 6″ x 9′ 2″  | 4,110 x 2,770mm |