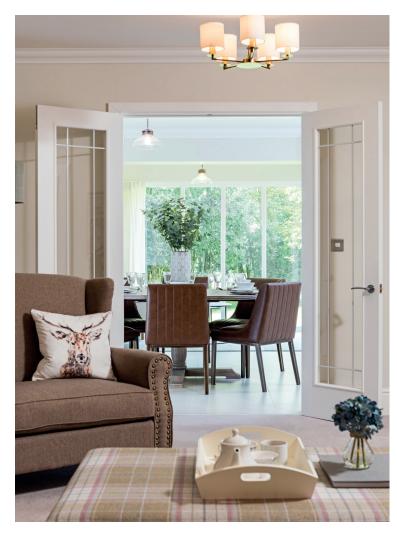

## 16 King Georges Drive and Garage

Price: £575,000\*

Internal measurements: 1,382sq ft

| Sitting Room        | 20' 6" x 12' 8" | 6,240 x 3,850mm |
|---------------------|-----------------|-----------------|
| Kitchen/Dining Room | 19′ 2″ x 18′ 4″ | 5,820 x 5,580mm |
| Bedroom 1           | 16′ 3″ x 9′ 7″  | 4,950 x 2,920mm |
| Bedroom 2           | 15′ 9″ x 10′ 1″ | 4,780 x 3,070mm |
| Bedroom 3           | 13′ 6″ x 9′ 2″  | 4,110 x 2,770mm |