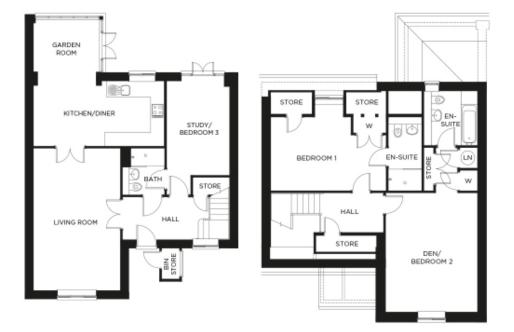

## Price: £POA\*

Charming and full of character, The Barkley is arranged over two floors. With a generous kitchen, dining and garden room, and a living room with double doors from both dining and hallway. Upstairs, youâ ™ll find a bathroom and two spacious bedrooms with lots of storage and ensuite to master.

## Internal measurements: 1,456sq ft

| Kitchen/Diner   | 19' 10" x 9' 8"  |
|-----------------|------------------|
| Living Room     | 13' 3" × 20' 10" |
| Bathroom        | 6' 3" x 6' 10"   |
| Bedroom 1       | 15' 9" x 10' 3"  |
| Den/Bedroom 2   | 13' 3" x 16' 8"  |
| Study/Bedroom 3 | 9′ 2″ x 13′ 11″  |

6,020 x 2,930mm 4,030 x 6,340mm 1,900 x 2,080mm 4,780 x 3,120mm 4,030 x 5,060mm 2,780 x 4,230mm

Apart from the fixtures and fittings described, the homes are unfurnished.

\* Based on a 125-year lease, and subject to service charge, event fees and ground rent. Please ask for further information.