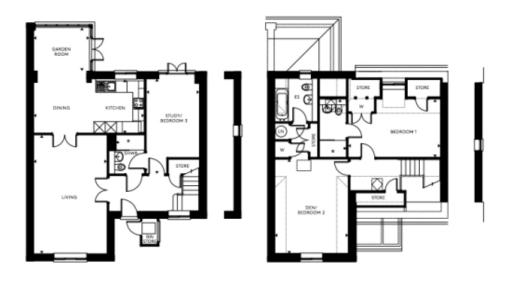

## Price: £POA\*

Charming and full of character, The Barkley is arranged over two floors. With a generous kitchen, dining and garden room, and a living room with double doors from both dining and hallway. Upstairs, youâ ™ll find a bathroom and two spacious bedrooms with lots of storage and ensuite to master.