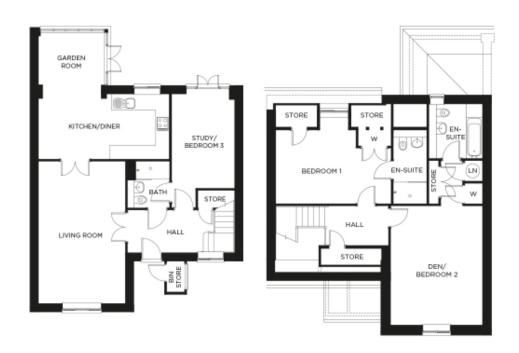

## Price: £POA\*

Charming and full of character, The Barkley is arranged over two floors. With a generous kitchen, dining and garden room, and a living room with double doors from both dining and hallway. Upstairs, youâ ™II find a bathroom and two spacious bedrooms with lots of storage and ensuite to master.

## Internal measurements: 1,456sq ft

| Kitchen/Diner   | 19′ 10″ x 9′ 8″  | 6,020 x 2,930mm |
|-----------------|------------------|-----------------|
| Living Room     | 13′ 3″ × 20′ 10″ | 4,030 x 6,340mm |
| Bathroom        | 6′ 3″ x 6′ 10″   | 1,900 x 2,080mm |
| Bedroom 1       | 15′ 9″ x 10′ 3″  | 4,780 x 3,120mm |
| Den/Bedroom 2   | 13′ 3″ x 16′ 8″  | 4,030 x 5,060mm |
| Study/Bedroom 3 | 9′ 2″ x 13′ 11″  | 2,780 x 4,230mm |