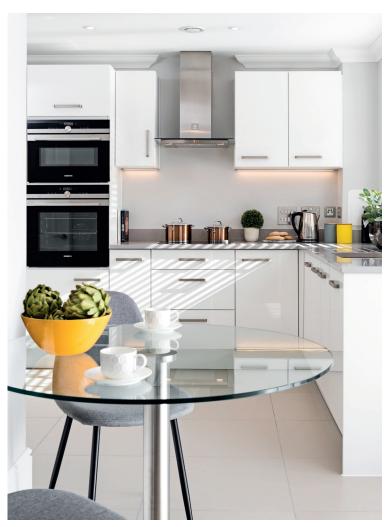

## Price: £POA\*

Charming and full of character, The Barkley is arranged over two floors. With a generous kitchen, dining and garden room, and a living room with double doors from both dining and hallway. Upstairs, youâ ™II find a bathroom and two spacious bedrooms with lots of storage and ensuite to master.