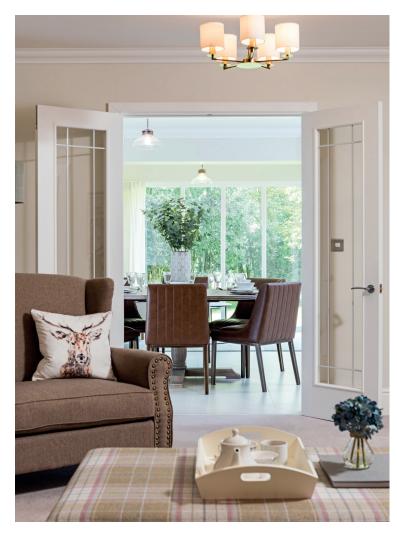

## Price: £POA\*

Charming and full of character, The Barkley is arranged over two floors. With a generous kitchen, dining and garden room, and a living room with double doors from both dining and hallway. Upstairs, youâ ™II find a bathroom and two spacious bedrooms with lots of storage and ensuite to master.