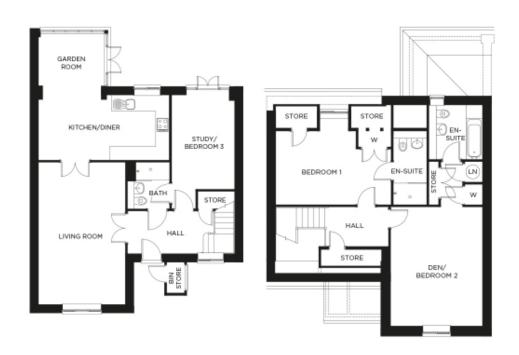

## Internal measurements: 1,456sq ft

| Kitchen/Diner   | 19′ 10″ x 9′ 8″  | 6,020 x 2,930mm |
|-----------------|------------------|-----------------|
| Living Room     | 13′ 3″ × 20′ 10″ | 4,030 x 6,340mm |
| Bathroom        | 6′ 3″ x 6′ 10″   | 1,900 x 2,080mm |
| Bedroom 1       | 15′ 9″ x 10′ 3″  | 4,780 x 3,120mm |
| Den/Bedroom 2   | 13′ 3″ x 16′ 8″  | 4,030 x 5,060mm |
| Study/Bedroom 3 | 9′ 2″ x 13′ 11″  | 2.780 x 4.230mm |