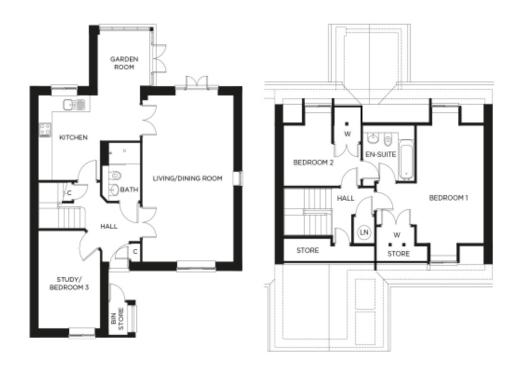

## Internal measurements: 1,268sq ft

| Kitchen            | 15′ 4″ x 12′ 0″  | 4,650 x 3,640mm |
|--------------------|------------------|-----------------|
| Living/Dining Room | 13′ 8″ x 23′ 5″  | 4,160 x 7,130mm |
| Bathroom           | 5′ 9″ x 8′ 1″    | 1,730 x 2,450mm |
| Bedroom 1          | 15′ 5″ × 15′ 11″ | 4,680 x 4,840mm |
| Bedroom 2          | 11′ 4″ × 8′ 3″   | 3,430 x 2,490mm |
| Study/Bedroom 3    | 9′ 4″ x 13′ 9″   | 2,830 x 4,190mm |