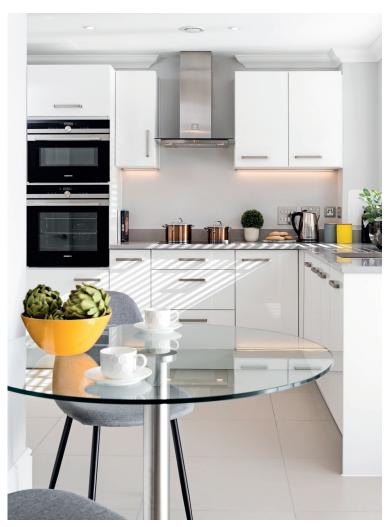

## Price: £POA\*

With a double or triple-aspect living room and a kitchen/breakfast room opening onto a garden room, The Wakeley is a three-bedroom, two-storey home providing an abundance of living space.

## Internal measurements: 1,268sq ft

| Kitchen            | 15′ 4″ x 12′ 0″  | 4,650 x 3,640mm |
|--------------------|------------------|-----------------|
| Living/Dining Room | 13′ 8″ x 23′ 5″  | 4,160 x 7,130mm |
| Bathroom           | 5′ 9″ x 8′ 1″    | 1,730 x 2,450mm |
| Bedroom 1          | 15′ 5″ × 15′ 11″ | 4,680 x 4,840mm |
| Bedroom 2          | 11′ 4″ × 8′ 3″   | 3,430 x 2,490mm |
| Study/Bedroom 3    | 9′ 4″ x 13′ 9″   | 2,830 x 4,190mm |