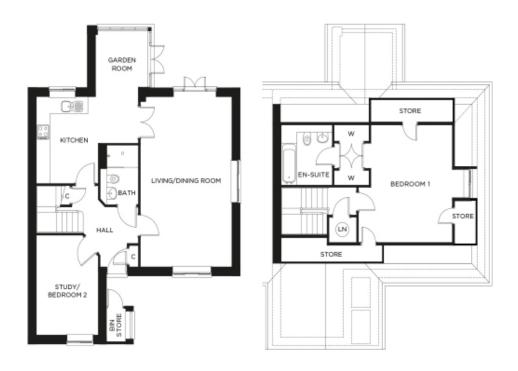

## Price: £POA\*

A beautifully designed two-bedroom home that benefits from a large living/dining room and a spacious kitchen opening onto the dual-aspect glazed garden room. But if you think it canâ  $^{\text{TM}}$ t get any better, youâ  $^{\text{TM}}$ re wrong. Upstairs youâ  $^{\text{TM}}$ ll find a generous master bedroom with dressing area and en-suite bathroom, spanning the entire top floor.

## Internal measurements: 1,200sq ft

| Kitchen            | 15′ 4″ x 12′ 0″  | 4,650 x 3,640mm |
|--------------------|------------------|-----------------|
| Living/Dining Room | 13′ 8″ x 23′ 5″  | 4,150 x 7,130mm |
| Bathroom           | 5′ 9″ x 8′ 1″    | 1,730 x 2,450mm |
| Bedroom 1          | 12′ 1″ x 15′ 11″ | 3,680 x 4,840mm |
| En-suite           | 7′ 8″ x 8′ 3″    | 2,320 x 2,490mm |
| Study/Bedroom 2    | 9′ 4″ x 13′ 9″   | 2,830 x 4,190mm |
|                    |                  |                 |