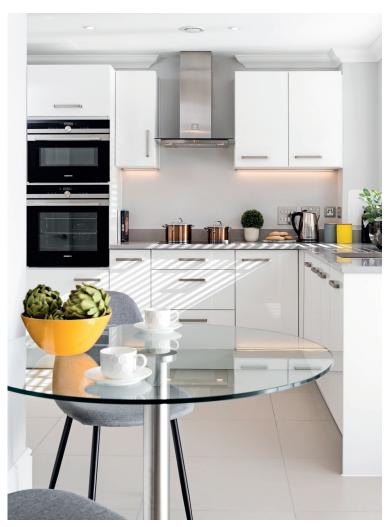

## Price: £POA\*

A beautifully designed two-bedroom home that benefits from a large living/dining room and a spacious kitchen opening onto the dual-aspect glazed garden room. But if you think it canâ  $^{\text{TM}}$ t get any better, youâ  $^{\text{TM}}$ re wrong. Upstairs youâ  $^{\text{TM}}$ ll find a generous master bedroom with dressing area and en-suite bathroom, spanning the entire top floor.

## Internal measurements: 1,200sq ft

| Kitchen            | 15′ 4″ x 12′ 0″  | 4,650 x 3,640mm |
|--------------------|------------------|-----------------|
| Living/Dining Room | 13′ 8″ x 23′ 5″  | 4,150 x 7,130mm |
| Bathroom           | 5′ 9″ x 8′ 1″    | 1,730 x 2,450mm |
| Bedroom 1          | 12′ 1″ x 15′ 11″ | 3,680 x 4,840mm |
| En-suite           | 7′ 8″ x 8′ 3″    | 2,320 x 2,490mm |
| Study/Bedroom 2    | 9′ 4″ x 13′ 9″   | 2,830 x 4,190mm |
|                    |                  |                 |