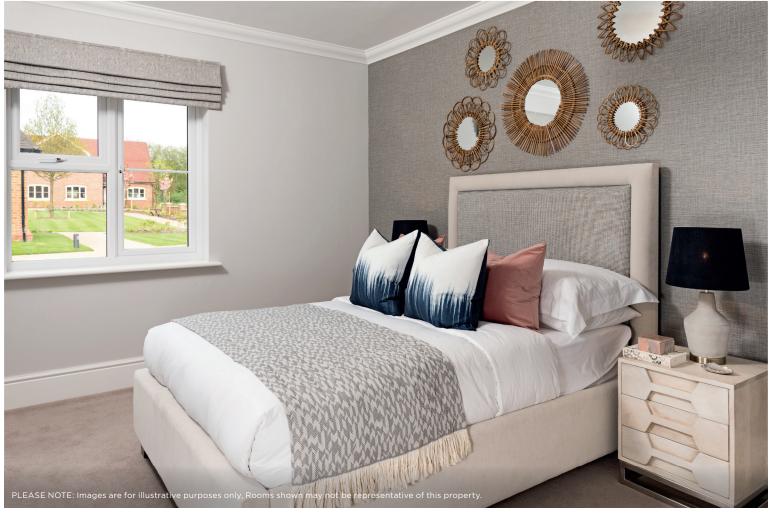

## Price: £POA\*

A beautifully designed two-bedroom home that benefits from a large living/dining room and a spacious kitchen opening onto the dual-aspect glazed garden room. But if you think it canâ  $^{\text{TM}}$ t get any better, youâ  $^{\text{TM}}$ re wrong. Upstairs youâ  $^{\text{TM}}$ ll find a generous master bedroom with dressing area and en-suite bathroom, spanning the entire top floor.

## Internal measurements: 1,200sq ft

| Kitchen            | 15′ 4″ x 12′ 0″  | 4,650 x 3,640mm |
|--------------------|------------------|-----------------|
| Living/Dining Room | 13′ 8″ x 23′ 5″  | 4,150 x 7,130mm |
| Bathroom           | 5′ 9″ x 8′ 1″    | 1,730 x 2,450mm |
| Bedroom 1          | 12′ 1″ x 15′ 11″ | 3,680 x 4,840mm |
| En-suite           | 7′ 8″ x 8′ 3″    | 2,320 x 2,490mm |
| Study/Bedroom 2    | 9′ 4″ x 13′ 9″   | 2,830 x 4,190mm |
|                    |                  |                 |