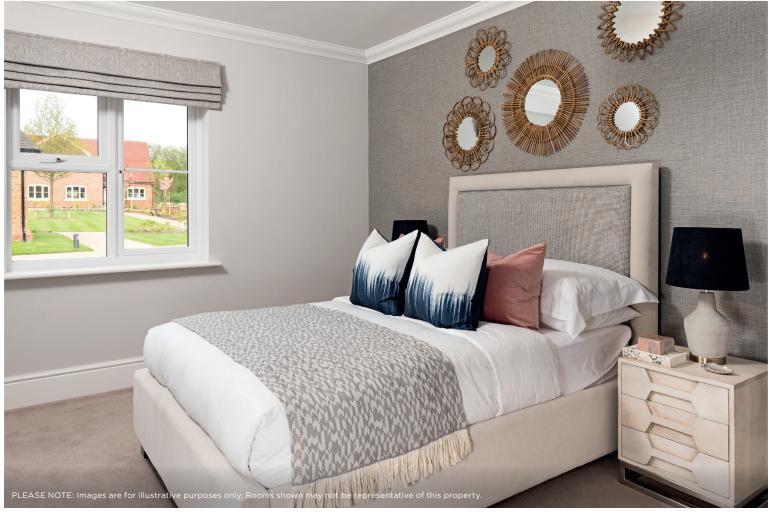

## Price: £POA\*

A beautifully designed two-bedroom home that benefits from a large living/dining room and a spacious kitchen opening onto the dual-aspect glazed garden room. But if you think it canâ ™t get any better, youâ ™re wrong. Upstairs youâ ™ll find a generous master bedroom with dressing area and en-suite bathroom, spanning the entire top floor.

## Internal measurements: 1,200sq ft

| Kitchen            | 15′ 4″ x 12′ 0″  | 4,650 x 3,640mm |
|--------------------|------------------|-----------------|
| Living/Dining Room | 13′ 8″ x 23′ 5″  | 4,150 x 7,130mm |
| Bathroom           | 5′ 9″ x 8′ 1″    | 1,730 x 2,450mm |
| Bedroom 1          | 12′ 1″ x 15′ 11″ | 3,680 x 4,840mm |
| En-suite           | 7′ 8″ x 8′ 3″    | 2,320 x 2,490mm |
| Study/Bedroom 2    | 9' 4" x 13' 9"   | 2,830 x 4,190mm |