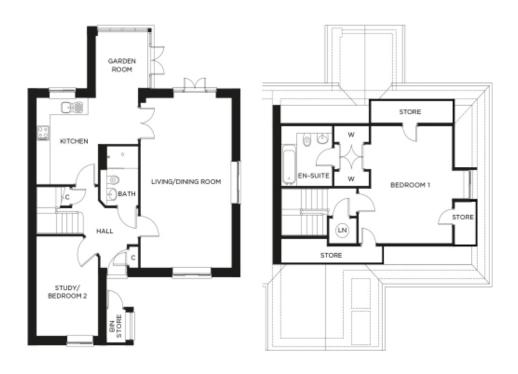

## Internal measurements: 1,200sq ft

| Kitchen            | 15′ 4″ x 12′ 0″  | 4,650 x 3,640mm |
|--------------------|------------------|-----------------|
| Living/Dining Room | 13′ 8″ x 23′ 5″  | 4,150 x 7,130mm |
| Bathroom           | 5′ 9″ x 8′ 1″    | 1,730 x 2,450mm |
| Bedroom 1          | 12′ 1″ x 15′ 11″ | 3,680 x 4,840mm |
| En-suite           | 7′ 8″ x 8′ 3″    | 2,320 x 2,490mm |
| Study/Bedroom 2    | 9' 4" x 13' 9"   | 2,830 x 4,190mm |