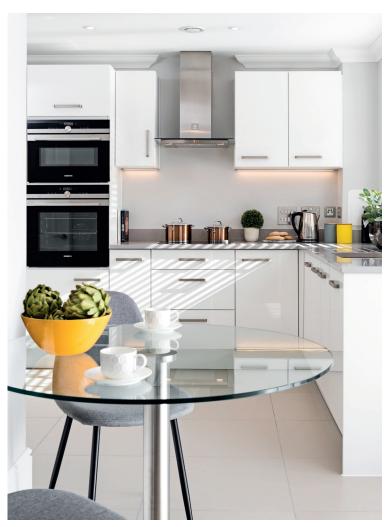

## Price: £POA\*

A beautifully designed two-bedroom home that benefits from a large living/dining room and a spacious kitchen opening onto the dual-aspect glazed garden room. But if you think it canâ ™t get any better, youâ ™re wrong. Upstairs youâ ™ll find a generous master bedroom with dressing area and en-suite bathroom, spanning the entire top floor.

## Internal measurements: 1,200sq ft

| Kitchen            | 15′ 4″ x 12′ 0″  | 4,650 x 3,640mm |
|--------------------|------------------|-----------------|
| Living/Dining Room | 13′ 8″ x 23′ 5″  | 4,150 x 7,130mm |
| Bathroom           | 5′ 9″ x 8′ 1″    | 1,730 x 2,450mm |
| Bedroom 1          | 12′ 1″ x 15′ 11″ | 3,680 x 4,840mm |
| En-suite           | 7′ 8″ x 8′ 3″    | 2,320 x 2,490mm |
| Study/Bedroom 2    | 9' 4" x 13' 9"   | 2,830 x 4,190mm |