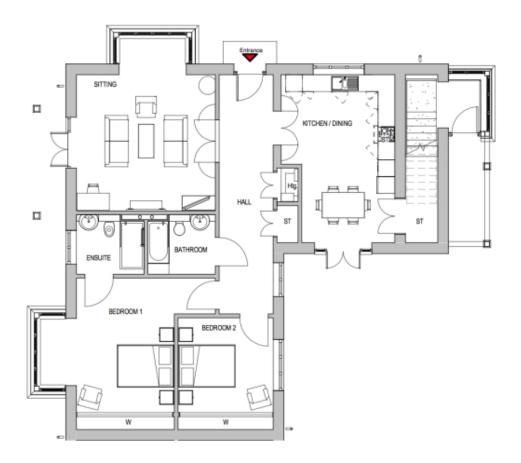

## Internal measurements: 1,345sq ft

| Sitting/Dining | 20' 3" x 16' 3"  | 6,161 x 4,935mm |
|----------------|------------------|-----------------|
| Kitchen/Dining | 19' 8" x 13' 2"  | 5,975 x 3,993mm |
| Bathroom       | 7′ 0″ x 7′ 11″   | 2,120 x 2,398mm |
| Bedroom 1      | 15' 10" x 15' 9" | 4,821 x 4,797mm |
| Ensuite        | 7′ 0″ x 7′ 11″   | 2,120 x 2,398mm |
| Bedroom 2      | 11' 3" × 11' 1"  | 3,412 x 3,377mm |
|                |                  |                 |