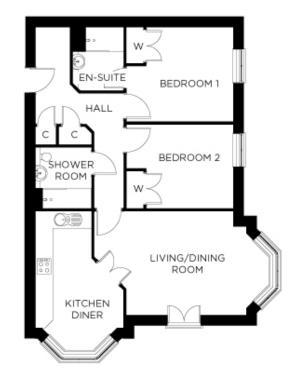

## Internal measurements: 818sq ft

| Kitchen/Living Room | 26′ 11″ x 11′ 9″ | 8,200 x 3,580mm |
|---------------------|------------------|-----------------|
| Bedroom 1           | 16' 5" x 12' 3"  | 5,000 x 3,720mm |
| Bedroom 2           | 12' 8" × 9' 9"   | 3,860 x 2,960mm |