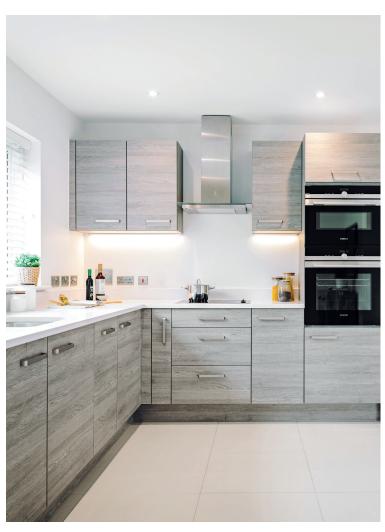

## Internal measurements: 1,536sq ft

| Kitchen             | 14′ 8″ x 13′ 8″  | 4,450 x 4,160mm |
|---------------------|------------------|-----------------|
| Sitting/Dining Room | 22′ 11″ x 14′ 8″ | 6,980 x 4,460mm |
| Bedroom 1           | 14′ 8″ x 10′ 7″  | 4,450 x 3,210mm |
| Bedroom 2           | 15′ 10″ x 18′ 9″ | 4,810 x 5,690mm |
| Study/Bedroom 3     | 14′ 0″ x 9′ 1″   | 4,260 x 2,750mm |
| Garden Room         | 9′ 3″ x 7′ 7″    | 2,810 x 2,290mm |
| Gallery             | 12′ 10″ x 13′ 0″ | 3,910 x 3,950mm |