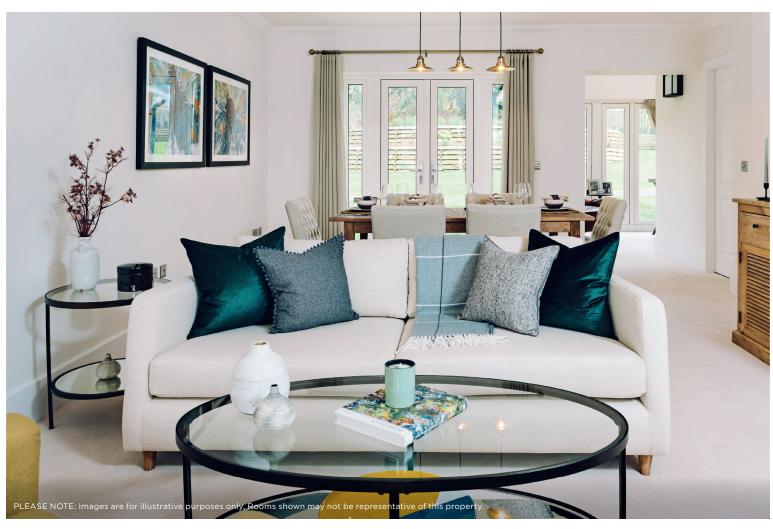

## Price: £POA\*

The delightful York cottage boasts three bedrooms and a spacious open plan living area opening onto a private patio. The York also features a garden room with desirable dual-aspect glazing, and a large first-floor gallery providing substantial and flexible living accommodation.

## Internal measurements: 1,536sq ft

| Kitchen             | 14′ 8″ x 13′ 8″  | 4,450 x 4,160mm |
|---------------------|------------------|-----------------|
| Sitting/Dining Room | 22′ 11″ x 14′ 8″ | 6,980 x 4,460mm |
| Bedroom 1           | 14′ 8″ x 10′ 7″  | 4,450 x 3,210mm |
| Bedroom 2           | 15′ 10″ x 18′ 9″ | 4,810 x 5,690mm |
| Study/Bedroom 3     | 14′ 0″ x 9′ 1″   | 4,260 x 2,750mm |
| Garden Room         | 9′ 3″ x 7′ 7″    | 2,810 x 2,290mm |
| Gallery             | 12′ 10″ x 13′ 0″ | 3,910 x 3,950mm |