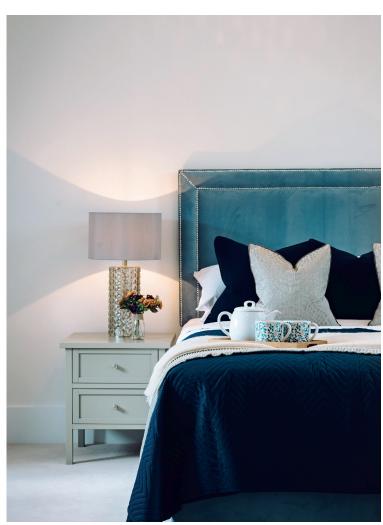

## Internal measurements: 1,536sq ft

| Kitchen             | 14′ 8″ x 13′ 8″  | 4,450 x 4,160mm |
|---------------------|------------------|-----------------|
| Sitting/Dining Room | 22′ 11″ x 14′ 8″ | 6,980 x 4,460mm |
| Bedroom 1           | 14′ 8″ x 10′ 7″  | 4,450 x 3,210mm |
| Bedroom 2           | 15′ 10″ x 18′ 9″ | 4,810 x 5,690mm |
| Study/Bedroom 3     | 14′ 0″ x 9′ 1″   | 4,260 x 2,750mm |
| Garden Room         | 9′ 3″ x 7′ 7″    | 2,810 x 2,290mm |
| Gallery             | 12′ 10″ x 13′ 0″ | 3,910 x 3,950mm |