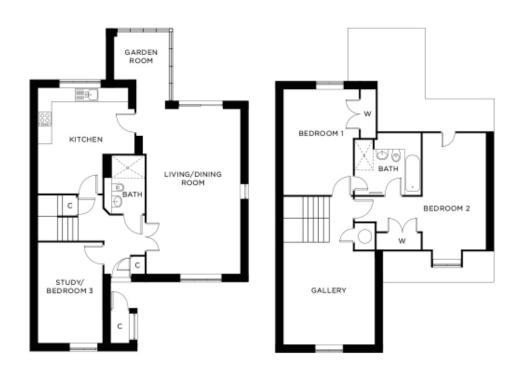

## 14 Birch Court and Garage

Price: £POA\*

## Internal measurements: 1,536sq ft

| Kitchen             | 14′ 8″ x 13′ 8″  | 4,450 x 4,160mm |
|---------------------|------------------|-----------------|
| Sitting/Dining Room | 22′ 11″ x 14′ 8″ | 6,980 x 4,460mm |
| Bedroom 1           | 14′ 8″ x 10′ 7″  | 4,450 x 3,210mm |
| Bedroom 2           | 15′ 10″ x 18′ 9″ | 4,810 x 5,690mm |
| Study/Bedroom 3     | 14′ 0″ x 9′ 1″   | 4,260 x 2,750mm |
| Garden Room         | 9′ 3″ x 7′ 7″    | 2,810 x 2,290mm |
| Gallery             | 12′ 10″ x 13′ 0″ | 3,910 x 3,950mm |