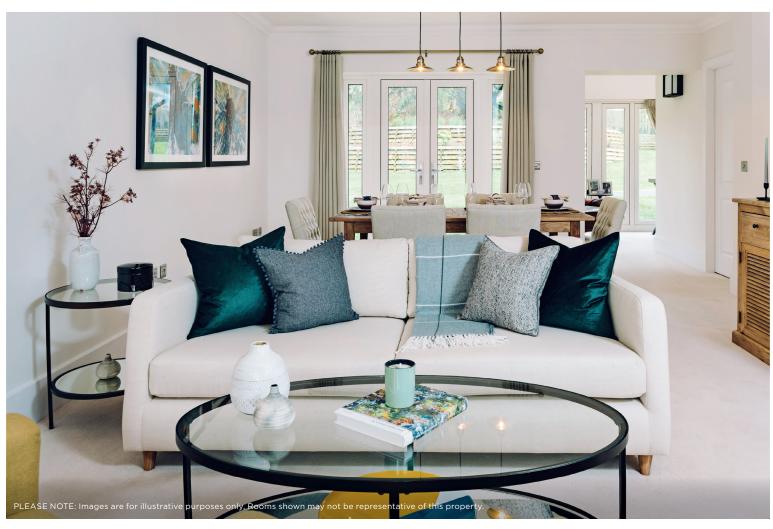

## Internal measurements: 1,536sq ft

| Kitchen             | 14′ 8″ x 13′ 8″  | 4,450 x 4,160mm |
|---------------------|------------------|-----------------|
| Sitting/Dining Room | 22′ 11″ x 14′ 8″ | 6,980 x 4,460mm |
| Bedroom 1           | 14′ 8″ x 10′ 7″  | 4,450 x 3,210mm |
| Bedroom 2           | 15′ 10″ x 18′ 9″ | 4,810 x 5,690mm |
| Study/Bedroom 3     | 14′ 0″ x 9′ 1″   | 4,260 x 2,750mm |
| Garden Room         | 9′ 3″ x 7′ 7″    | 2,810 x 2,290mm |
| Gallery             | 12′ 10″ x 13′ 0″ | 3,910 x 3,950mm |