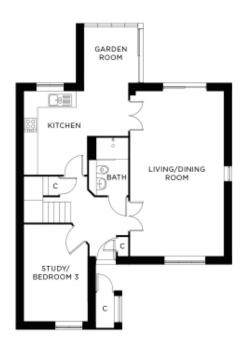

## Price: £POA\*

With a double or triple-aspect living room and a kitchen/breakfast room opening onto a garden room, The Wakeley is a three-bedroom, two-storey home providing an abundance of living space.

## Internal measurements: 1,257sq ft

| Kitchen             | 11′ 8″ × 15′ 0″  | 3,550 x 4,550mm |
|---------------------|------------------|-----------------|
| Sitting/Dining Room | 13′ 5″ x 22′ 11″ | 4,070 x 6,980mm |
| Bedroom 1           | 15′ 10″ x 15′ 4″ | 4,810 x 4,670mm |
| Bedroom 2           | 11′ O″ x 8′ 1″   | 3,350 x 2,460mm |
| Study/Bedroom 3     | 13′ 6″ x 9′ 1″   | 4,090 x 2,760mm |