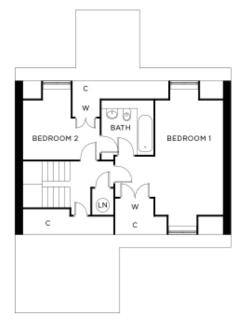

## Internal measurements: 1,257sq ft

| Kitchen             | 11′ 8″ × 15′ 0″  | 3,550 x 4,550mm |
|---------------------|------------------|-----------------|
| Sitting/Dining Room | 13′ 5″ x 22′ 11″ | 4,070 x 6,980mm |
| Bedroom 1           | 15′ 10″ x 15′ 4″ | 4,810 x 4,670mm |
| Bedroom 2           | 11′ O″ x 8′ 1″   | 3,350 x 2,460mm |
| Study/Bedroom 3     | 13′ 6″ x 9′ 1″   | 4,090 x 2,760mm |