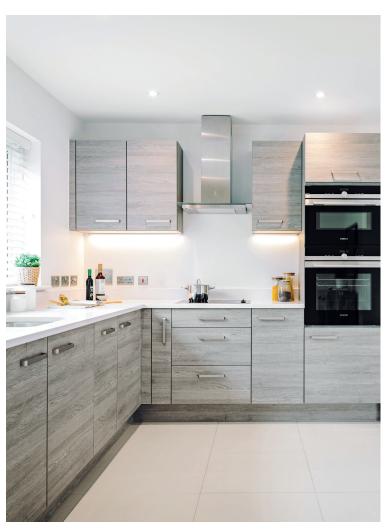

## Price: £POA\*

With a double or triple-aspect living room and a kitchen/breakfast room opening onto a garden room, The Wakeley is a three-bedroom, two-storey home providing an abundance of living space.

## Internal measurements: 1,257sq ft

| Kitchen             | 11′ 8″ × 15′ 0″  | 3,550 x 4,550mm |
|---------------------|------------------|-----------------|
| Sitting/Dining Room | 13′ 5″ x 22′ 11″ | 4,070 x 6,980mm |
| Bedroom 1           | 15′ 10″ x 15′ 4″ | 4,810 x 4,670mm |
| Bedroom 2           | 11′ O″ x 8′ 1″   | 3,350 x 2,460mm |
| Study/Bedroom 3     | 13′ 6″ x 9′ 1″   | 4,090 x 2,760mm |