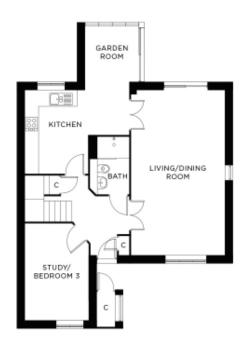

## Internal measurements: 1,257sq ft

| Kitchen             | 11′ 8″ x 15′ 0″  | 3,550 x 4,550mm |
|---------------------|------------------|-----------------|
| Sitting/Dining Room | 13′ 5″ x 22′ 11″ | 4,070 x 6,980mm |
| Bedroom 1           | 15′ 10″ x 15′ 4″ | 4,810 x 4,670mm |
| Bedroom 2           | 11′ O″ x 8′ 1″   | 3,350 x 2,460mm |
| Study/Bedroom 3     | 13′ 6″ x 9′ 1″   | 4,090 x 2,760mm |