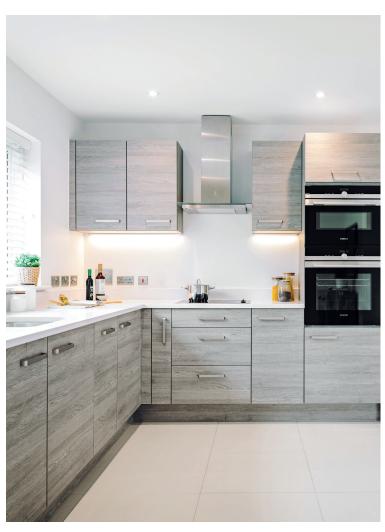

## Price: £POA\*

With a double or triple-aspect living room and a kitchen/breakfast room opening onto a garden room, The Wakeley is a three-bedroom, two-storey home providing an abundance of living space.

## Internal measurements: 1,257sq ft

| Kitchen             | 11′ 8″ x 15′ 0″  | 3,550 x 4,550mm |
|---------------------|------------------|-----------------|
| Sitting/Dining Room | 13′ 5″ x 22′ 11″ | 4,070 x 6,980mm |
| Bedroom 1           | 15′ 10″ x 15′ 4″ | 4,810 x 4,670mm |
| Bedroom 2           | 11′ O″ x 8′ 1″   | 3,350 x 2,460mm |
| Study/Bedroom 3     | 13′ 6″ x 9′ 1″   | 4,090 x 2,760mm |