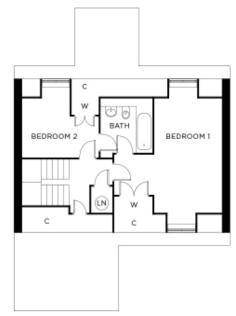

## Internal measurements: 1,257sq ft

| Kitchen             | 11′ 8″ x 15′ 0″  | 3,550 x 4,550mm |
|---------------------|------------------|-----------------|
| Sitting/Dining Room | 13′ 5″ x 22′ 11″ | 4,070 x 6,980mm |
| Bedroom 1           | 15′ 10″ x 15′ 4″ | 4,810 x 4,670mm |
| Bedroom 2           | 11′ O″ x 8′ 1″   | 3,350 x 2,460mm |
| Study/Bedroom 3     | 13′ 6″ x 9′ 1″   | 4,090 x 2,760mm |