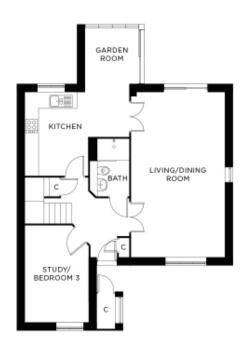

## Internal measurements: 1,257sq ft

| Kitchen             | 11′ 8″ × 15′ 0″  | 3,550 x 4,550mm |
|---------------------|------------------|-----------------|
| Sitting/Dining Room | 13′ 5″ x 22′ 11″ | 4,070 x 6,980mm |
| Bedroom 1           | 15′ 10″ x 15′ 4″ | 4,810 x 4,670mm |
| Bedroom 2           | 11′ O″ x 8′ 1″   | 3,350 x 2,460mm |
| Study/Bedroom 3     | 13′ 6″ × 9′ 1″   | 4,090 x 2,760mm |