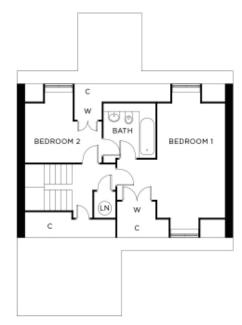

## Internal measurements: 1,257sq ft

| Kitchen             | 11′ 8″ × 15′ 0″  | 3,550 x 4,550mm |
|---------------------|------------------|-----------------|
| Sitting/Dining Room | 13′ 5″ x 22′ 11″ | 4,070 x 6,980mm |
| Bedroom 1           | 15′ 10″ x 15′ 4″ | 4,810 x 4,670mm |
| Bedroom 2           | 11′ O″ x 8′ 1″   | 3,350 x 2,460mm |
| Study/Bedroom 3     | 13′ 6″ × 9′ 1″   | 4,090 x 2,760mm |