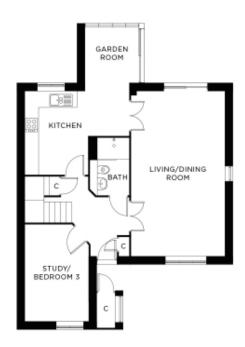

## Price: £POA\*

With a double or triple-aspect living room and a kitchen/breakfast room opening onto a garden room, The Wakeley is a three-bedroom, two-storey home providing an abundance of living space.

## Internal measurements: 1,257sq ft

| Kitchen             | 11′ 8″ × 15′ 0″  | 3,550 x 4,550mm |
|---------------------|------------------|-----------------|
| Sitting/Dining Room | 13′ 5″ x 22′ 11″ | 4,070 x 6,980mm |
| Bedroom 1           | 15′ 10″ x 15′ 4″ | 4,810 x 4,670mm |
| Bedroom 2           | 11′ O″ x 8′ 1″   | 3,350 x 2,460mm |
| Study/Bedroom 3     | 13′ 6″ x 9′ 1″   | 4,090 x 2,760mm |