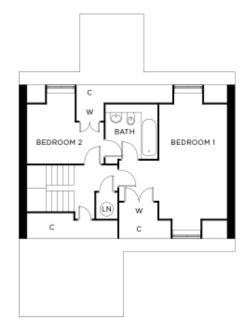

## Internal measurements: 1,257sq ft

| Kitchen             | 11′ 8″ × 15′ 0″  | 3,550 x 4,550mm |
|---------------------|------------------|-----------------|
| Sitting/Dining Room | 13′ 5″ x 22′ 11″ | 4,070 x 6,980mm |
| Bedroom 1           | 15′ 10″ x 15′ 4″ | 4,810 x 4,670mm |
| Bedroom 2           | 11′ O″ x 8′ 1″   | 3,350 x 2,460mm |
| Study/Bedroom 3     | 13′ 6″ x 9′ 1″   | 4,090 x 2,760mm |