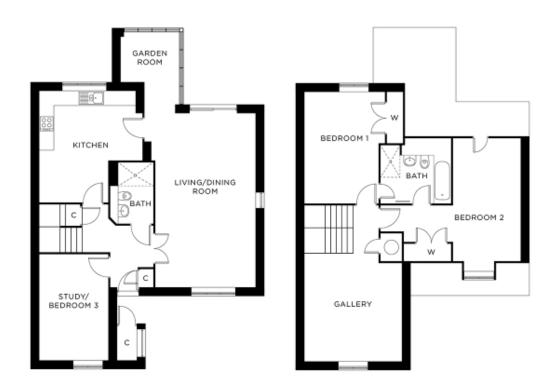

## Price: £POA\*, Ground floor

The delightful York cottage boasts three bedrooms and a spacious open plan living area opening onto a private patio. The York also features a garden room with desirable dual-aspect glazing, and a large first-floor gallery providing substantial and flexible living accommodation.

Version 3 - 19/10/2018

Internal measurements: 1,536sq ft