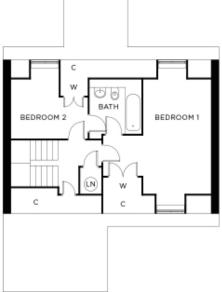

## 120 Durrants Village

A beautiful modern home

Price: £POA\*

With a double or triple-aspect living room and a kitchen/breakfast room opening onto a garden room, The Wakeley is a three-bedroom, two-storey home providing an abundance of living space.

## Internal measurements: 1,257sq ft

| Kitchen             | 11′ 8″ x 15′ 0″  | 3,550 x 4,550mm |
|---------------------|------------------|-----------------|
| Sitting/Dining Room | 13′ 5″ x 22′ 11″ | 4,070 x 6,980mm |
| Bedroom 1           | 15' 10" x 15' 4" | 4,810 x 4,670mm |
| Bedroom 2           | 11′ O″ x 8′ 1″   | 3,350 x 2,460mm |
| Study/Bedroom 3     | 13' 6" x 9' 1"   | 4,090 x 2,760mm |
|                     |                  |                 |