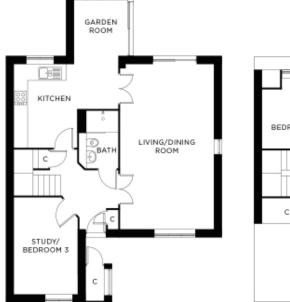

## 120 Durrants Village

A beautiful modern home

Price: £POA\*

With a double or triple-aspect living room and a kitchen/breakfast room opening onto a garden room, The Wakeley is a three-bedroom, two-storey home providing an abundance of living space.

## Internal measurements: 1,257sq ft

| Kitchen             | 11′ 8″ x 15′ 0″  | 3,550 x 4,550mm |
|---------------------|------------------|-----------------|
| Sitting/Dining Room | 13′ 5″ x 22′ 11″ | 4,070 x 6,980mm |
| Bedroom 1           | 15' 10" x 15' 4" | 4,810 x 4,670mm |
| Bedroom 2           | 11′ O″ x 8′ 1″   | 3,350 x 2,460mm |
| Study/Bedroom 3     | 13' 6" x 9' 1"   | 4,090 x 2,760mm |
|                     |                  |                 |