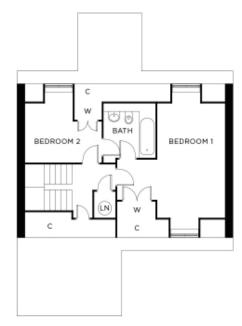

## Price: £POA\*

With a double or triple-aspect living room and a kitchen/breakfast room opening onto a garden room, The Wakeley is a three-bedroom, two-storey home providing an abundance of living space.

## Internal measurements: 1,257sq ft

| Kitchen             | 11′ 8″ × 15′ 0″  | 3,550 x 4,550mm |
|---------------------|------------------|-----------------|
| Sitting/Dining Room | 13′ 5″ x 22′ 11″ | 4,070 x 6,980mm |
| Bedroom 1           | 15′ 10″ x 15′ 4″ | 4,810 x 4,670mm |
| Bedroom 2           | 11′ O″ x 8′ 1″   | 3,350 x 2,460mm |
| Study/Bedroom 3     | 13′ 6″ × 9′ 1″   | 4,090 x 2,760mm |