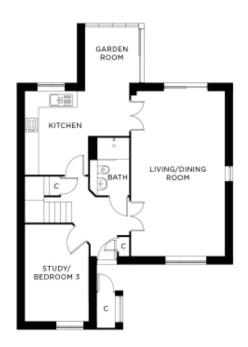

## Price: £POA\*

With a double or triple-aspect living room and a kitchen/breakfast room opening onto a garden room, The Wakeley is a three-bedroom, two-storey home providing an abundance of living space.

## Internal measurements: 1,257sq ft

| Kitchen             | 11′ 8″ × 15′ 0″  | 3,550 x 4,550mm |
|---------------------|------------------|-----------------|
| Sitting/Dining Room | 13′ 5″ x 22′ 11″ | 4,070 x 6,980mm |
| Bedroom 1           | 15′ 10″ x 15′ 4″ | 4,810 x 4,670mm |
| Bedroom 2           | 11′ O″ x 8′ 1″   | 3,350 x 2,460mm |
| Study/Bedroom 3     | 13′ 6″ × 9′ 1″   | 4,090 x 2,760mm |