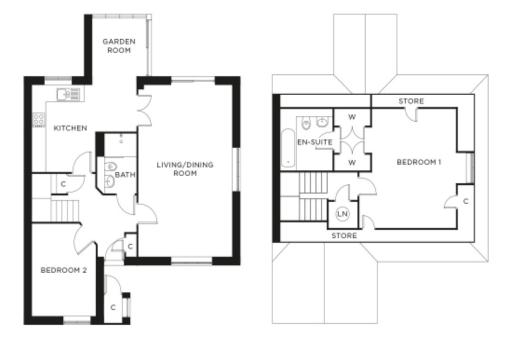

## Price: £POA\*

This beautifully designed two-bedroom home boasts a generous master bedroom with dressing area and en-suite bathroom, spanning the entire top floor. The Dudley also benefits from a large living/dining room and a spacious kitchen opening onto the dual-aspect glazed garden room.

## Internal measurements: 1,189sq ft

| Kitchen            | 15' 0" x 11' 8"  | 4,550 x 3,550mm |
|--------------------|------------------|-----------------|
| Living/Dining Room | 22' 11" x 13' 5" | 6,980 x 4,070mm |
| Bedroom 1          | 17' 4" x 15' 9"  | 5,270 x 4,800mm |
| Bedroom 2          | 16′ 3″ x 9′ 1″   | 4,930 x 2,760mm |
| Bedroom 1          | 17' 4" x 15' 9"  | 5,270 x 4,800mm |