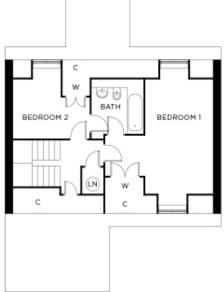

## 117 Durrants Village

A beautiful modern home

Price: £POA\*

With a double or triple-aspect living room and a kitchen/breakfast room opening onto a garden room, The Wakeley is a three-bedroom, two-storey home providing an abundance of living space.

## Internal measurements: 1,257sq ft

| Kitchen             | 11′ 8″ x 15′ 0″  | 3,550 x 4,550mm |
|---------------------|------------------|-----------------|
| Sitting/Dining Room | 13′ 5″ x 22′ 11″ | 4,070 x 6,980mm |
| Bedroom 1           | 15' 10" x 15' 4" | 4,810 x 4,670mm |
| Bedroom 2           | 11′ O″ x 8′ 1″   | 3,350 x 2,460mm |
| Study/Bedroom 3     | 13' 6" x 9' 1"   | 4,090 x 2,760mm |
|                     |                  |                 |