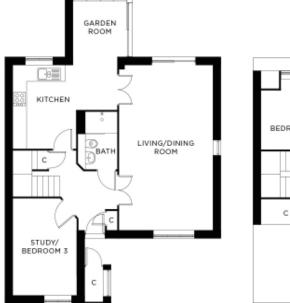

## 117 Durrants Village

A beautiful modern home

Price: £POA\*

With a double or triple-aspect living room and a kitchen/breakfast room opening onto a garden room, The Wakeley is a three-bedroom, two-storey home providing an abundance of living space.

## Internal measurements: 1,257sq ft

| Kitchen             | 11′ 8″ x 15′ 0″  | 3,550 x 4,550mm |
|---------------------|------------------|-----------------|
| Sitting/Dining Room | 13′ 5″ x 22′ 11″ | 4,070 x 6,980mm |
| Bedroom 1           | 15' 10" x 15' 4" | 4,810 x 4,670mm |
| Bedroom 2           | 11′ O″ x 8′ 1″   | 3,350 x 2,460mm |
| Study/Bedroom 3     | 13' 6" x 9' 1"   | 4,090 x 2,760mm |
|                     |                  |                 |