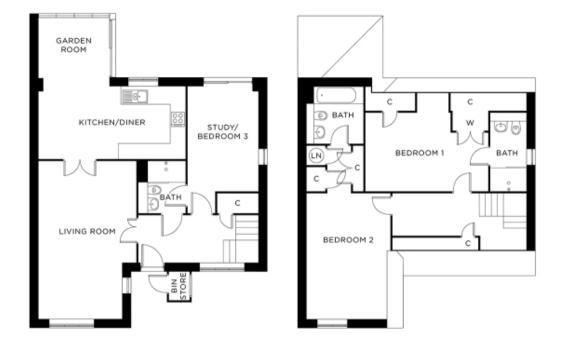

### Price: £POA\*

A two-bedroom cottage arranged over two floors, The Holman features a fabulous kitchen/dining area opening onto a dual aspect glazed garden room. It also boasts a spacious living room with double doors opening onto the kitchen/dining area, making this space ideal for entertaining.

# Internal measurements: 1,392sq ft

| Kitchen/Dining Room | 19' 2" x 9' 5"  | 5,820 x 2,860mm |
|---------------------|-----------------|-----------------|
| Living              | 20' 7" x 12' 9" | 6,250 x 3,870mm |
| Bedroom 1           | 16' 0" x 10' 1" | 4,860 x 3,060mm |
| Bedroom 2           | 16' 4" x 9' 9"  | 4,970 x 2,950mm |
| Study/Bedroom 3     | 16' 6" x 9' 2"  | 5,010 x 2,790mm |