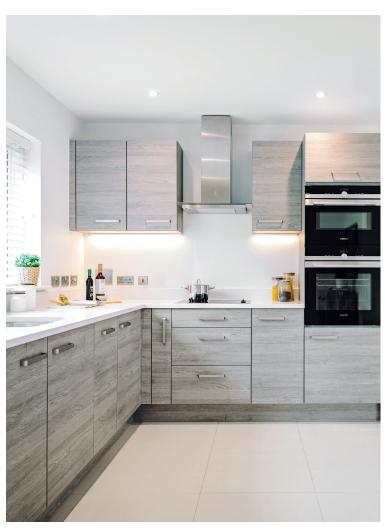

## Internal measurements: 1,392sq ft

| Kitchen/Dining Room | 19′ 2″ x 9′ 5″  | 5,820 x 2,860mm |
|---------------------|-----------------|-----------------|
| Living              | 20′ 7″ x 12′ 9″ | 6,250 x 3,870mm |
| Bedroom 1           | 16′ 0″ x 10′ 1″ | 4,860 x 3,060mm |
| Bedroom 2           | 16′ 4″ x 9′ 9″  | 4,970 x 2,950mm |
| Study/Bedroom 3     | 16′ 6″ x 9′ 2″  | 5,010 x 2,790mm |