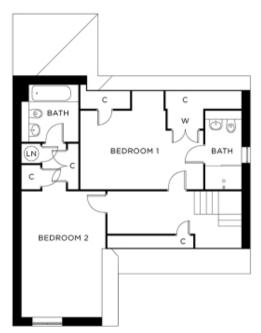

## Internal measurements: 1,392sq ft

| Kitchen/Dining Room | 19′ 2″ x 9′ 5″  | 5,820 x 2,860mm |
|---------------------|-----------------|-----------------|
| Living              | 20′ 7″ x 12′ 9″ | 6,250 x 3,870mm |
| Bedroom 1           | 16′ 0″ x 10′ 1″ | 4,860 x 3,060mm |
| Bedroom 2           | 16′ 4″ x 9′ 9″  | 4,970 x 2,950mm |
| Study/Bedroom 3     | 16′ 6″ x 9′ 2″  | 5,010 x 2,790mm |