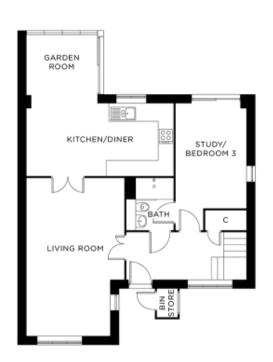

## Internal measurements: 1,392sq ft

| Kitchen/Dining Room | 19′ 2″ x 9′ 5″  | 5,820 x 2,860mm |
|---------------------|-----------------|-----------------|
| Living              | 20′ 7″ x 12′ 9″ | 6,250 x 3,870mm |
| Bedroom 1           | 16′ 0″ x 10′ 1″ | 4,860 x 3,060mm |
| Bedroom 2           | 16′ 4″ x 9′ 9″  | 4,970 x 2,950mm |
| Study/Bedroom 3     | 16′ 6″ x 9′ 2″  | 5,010 x 2,790mm |