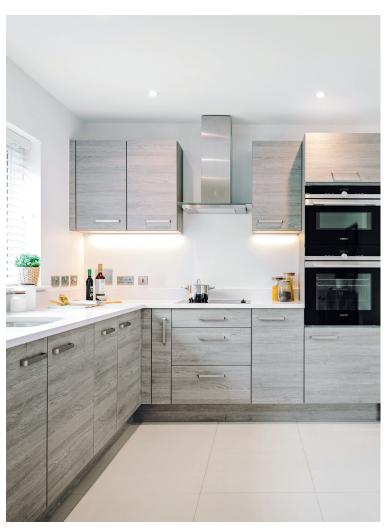

## \* other charges apply

Internal measurements: 855sq ft

Sitting Room 13' 7" x 17' 0" 4,130 x 5,170mm Kitchen/Dining Room 16' 11" x 10' 4" 5,140 x 3,140mm Bedroom 1 10′ 10″ x 11′ 5″ 3,300 x 3,470mm Bedroom 2 8′ 6″ x 12′ 8″ 2,570 x 3,850mm