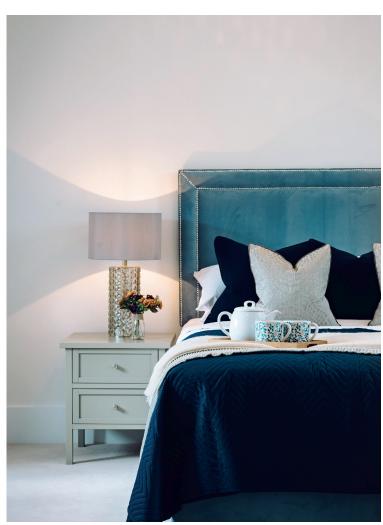

## \* other charges apply

Internal measurements: 855sq ft

Sitting Room 13' 7" x 17' 0" 4,130 x 5,170mm Kitchen/Dining Room 16' 11" x 10' 4" 5,140 x 3,140mm Bedroom 1 10′ 10″ x 11′ 5″ 3,300 x 3,470mm Bedroom 2 8′ 6″ x 12′ 8″ 2,570 x 3,850mm