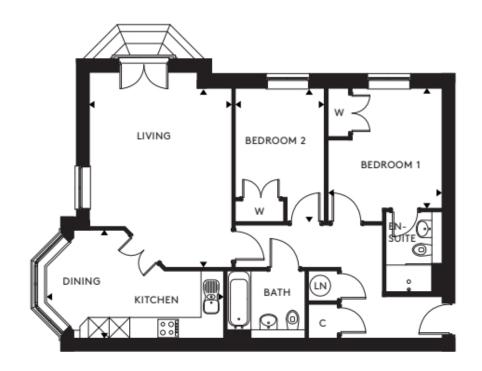

## Price: £POA\*, Second floor

A brisk walk across the picturesque garden at the centre of the village and youâ ™II arrive at Martlet house and its 12 stylish two-bedroom apartments. Just a stoneâ ™s throw from the clubhouse, itâ ™s the perfect location for anyone looking for a wide range of amenities and facilities on their doorstep.

## \* other charges apply

Internal measurements: 855sq ft

Sitting Room 13' 7" x 17' 0" 4,130 x 5,170mm Kitchen/Dining Room 16' 11" x 10' 4" 5,140 x 3,140mm Bedroom 1 10′ 10″ x 11′ 5″ 3,300 x 3,470mm Bedroom 2 8′ 6″ x 12′ 8″ 2,570 x 3,850mm