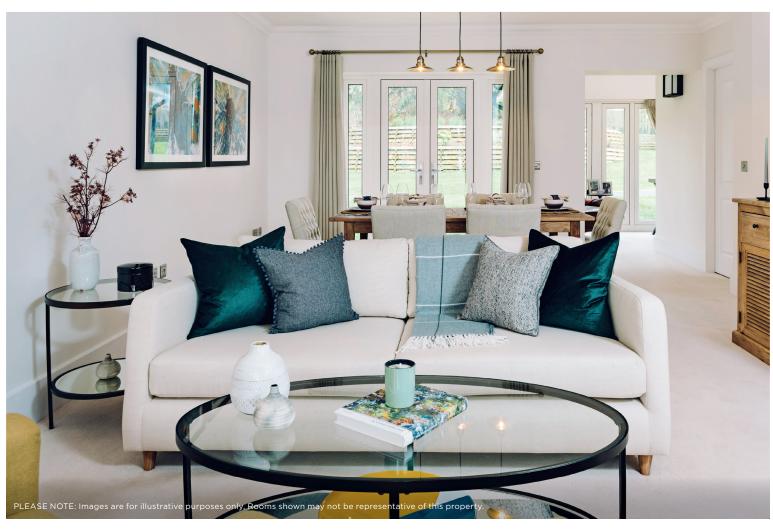

## \* other charges apply

Internal measurements: 855sq ft

Sitting Room 13' 7" x 17' 0" 4,130 x 5,170mm Kitchen/Dining Room 16' 11" x 10' 4" 5,140 x 3,140mm Bedroom 1 10′ 10″ x 11′ 5″ 3,300 x 3,470mm Bedroom 2 8′ 6″ x 12′ 8″ 2,570 x 3,850mm