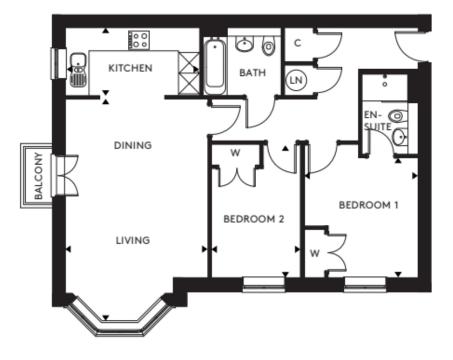

## 5 Martlet House

A beautiful modern home

## Price: £POA\*, First floor

A brisk walk across the picturesque garden at the centre of the village and youâ <sup>™</sup>II arrive at Martlet house and its 12 stylish two-bedroom apartments. Just a stoneâ <sup>™</sup>s throw from the clubhouse, itâ <sup>™</sup>s the perfect location for anyone looking for a wide range of amenities and facilities on their doorstep.

## Internal measurements: 821sq ft

Apart from the fixtures and fittings described, the homes are unfurnished.

\* Based on a 125-year lease, and subject to service charge, event fees and ground rent. Please ask for further information.