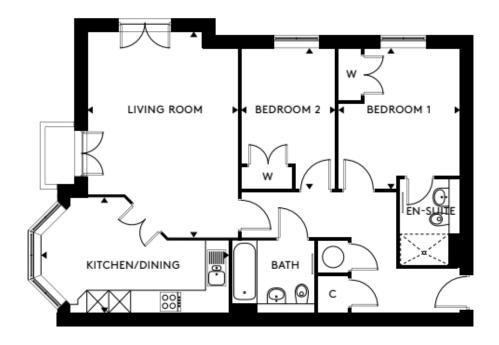

## Price: £POA\*, Second floor

Shelley House is right at the heart of the village, situated next to the clubhouse and its excellent facilities. With 12 two-bedroom apartments, all boasting a spacious balcony or patio, Shelley House is the ideal base for those who want to be at the centre of the community.

Internal measurements: 839sq ft

Apart from the fixtures and fittings described, the homes are unfurnished.

Version 3 - 19/10/2018

<sup>\*</sup> Based on a 125-year lease, and subject to service charge, event fees and ground rent. Please ask for further information.