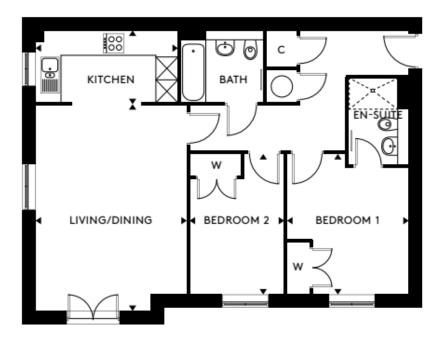

## Price: £POA\*, First floor

Shelley House is right at the heart of the village, situated next to the clubhouse and its excellent facilities. With 12 two-bedroom apartments, all boasting a spacious balcony or patio, Shelley House is the ideal base for those who want to be at the centre of the community.

Internal measurements: 804sq ft

Apart from the fixtures and fittings described, the homes are unfurnished.

Version 3 - 19/10/2018

<sup>\*</sup> Based on a 125-year lease, and subject to service charge, event fees and ground rent. Please ask for further information.