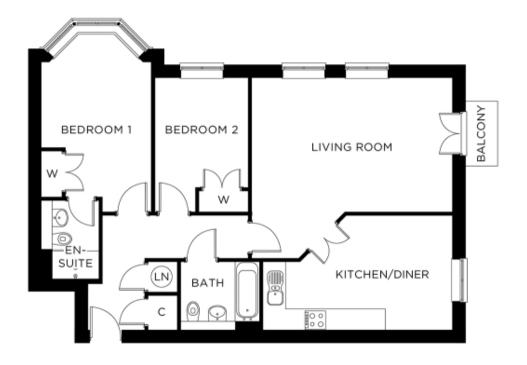

## Price: £POA\*, First floor

Shelley House is right at the heart of the village, situated next to the clubhouse and its excellent facilities. With 12 two-bedroom apartments, all boasting a spacious balcony or patio, Shelley House is the ideal base for those who want to be at the centre of the community.

## Internal measurements: 920sq ft

Apart from the fixtures and fittings described, the homes are unfurnished.

\* Based on a 125-year lease, and subject to service charge, event fees and ground rent. Please ask for further information.