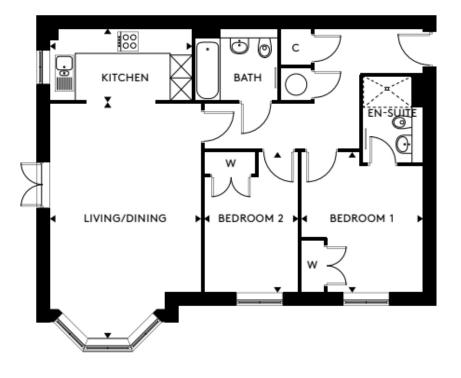

## Price: £POA\*, Ground floor

Shelley House is right at the heart of the village, situated next to the clubhouse and its excellent facilities. With 12 two-bedroom apartments, all boasting a spacious balcony or patio, Shelley House is the ideal base for those who want to be at the centre of the community.

## Internal measurements: 821sq ft

Apart from the fixtures and fittings described, the homes are unfurnished.

\* Based on a 125-year lease, and subject to service charge, event fees and ground rent. Please ask for further information.