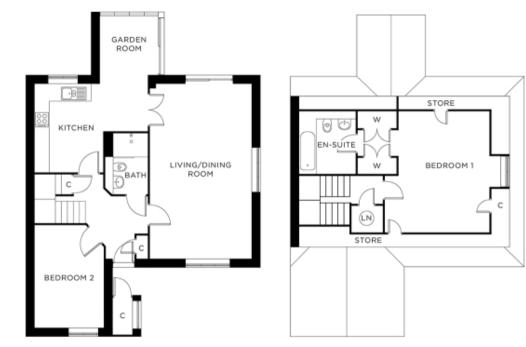

## Price: £POA\*, Ground floor

This beautifully designed two-bedroom home boasts a generous master bedroom with dressing area and en-suite bathroom, spanning the entire top floor. The Dudley also benefits from a large living/dining room and a spacious kitchen opening onto the dual-aspect glazed garden room.

## Internal measurements: 1,169sq ft

| Kitchen            | 15′ 0″ x 11′ 8″  | 4,550 x 3,550mm |
|--------------------|------------------|-----------------|
| Living/Dining Room | 22' 11" x 13' 5" | 6,980 x 4,070mm |
| Bedroom 1          | 17′ 4″ x 15′ 9″  | 5,270 x 4,800mm |
| Bedroom 2          | 16′ 3″ x 9′ 1″   | 4,930 x 2,760mm |
|                    |                  |                 |