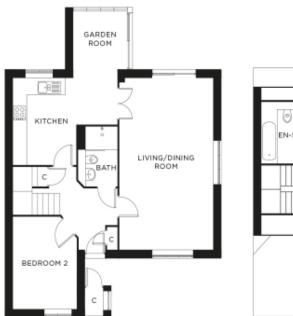

## Price: £POA\*

This beautifully designed two-bedroom home boasts a generous master bedroom with dressing area and en-suite bathroom, spanning the entire top floor. The Dudley also benefits from a large living/dining room and a spacious kitchen opening onto the dual-aspect glazed garden room.

## Internal measurements: 1,189sq ft

| Kitchen            | 15′ 0″ x 11′ 8″  | 4,550 x 3,550mm |
|--------------------|------------------|-----------------|
| Living/Dining Room | 22′ 11″ x 13′ 5″ | 6,980 x 4,070mm |
| Bedroom 1          | 17′ 4″ x 15′ 9″  | 5,270 x 4,800mm |
| Bedroom 2          | 16′ 3″ × 9′ 1″   | 4,930 x 2,760mm |