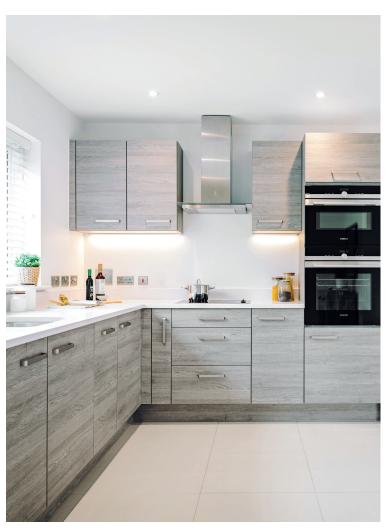

## Price: £POA\*

This beautifully designed two-bedroom home boasts a generous master bedroom with dressing area and en-suite bathroom, spanning the entire top floor. The Dudley also benefits from a large living/dining room and a spacious kitchen opening onto the dual-aspect glazed garden room.

## Internal measurements: 1,189sq ft

| Kitchen            | 15′ 0″ x 11′ 8″  | 4,550 x 3,550mm |
|--------------------|------------------|-----------------|
| Living/Dining Room | 22′ 11″ x 13′ 5″ | 6,980 x 4,070mm |
| Bedroom 1          | 17′ 4″ x 15′ 9″  | 5,270 x 4,800mm |
| Bedroom 2          | 16′ 3″ × 9′ 1″   | 4,930 x 2,760mm |