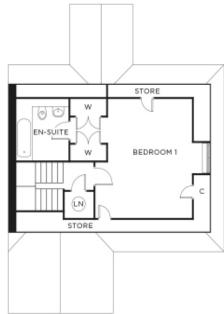

## Price: £POA\*

This beautifully designed two-bedroom home boasts a generous master bedroom with dressing area and en-suite bathroom, spanning the entire top floor. The Dudley also benefits from a large living/dining room and a spacious kitchen opening onto the dual-aspect glazed garden room.

## Internal measurements: 1,189sq ft

| Kitchen            | 15′ 0″ x 11′ 8″  | 4,550 x 3,550mm |
|--------------------|------------------|-----------------|
| Living/Dining Room | 22′ 11″ x 13′ 5″ | 6,980 x 4,070mm |
| Bedroom 1          | 17′ 4″ x 15′ 9″  | 5,270 x 4,800mm |
| Bedroom 2          | 16′ 3″ × 9′ 1″   | 4,930 x 2,760mm |