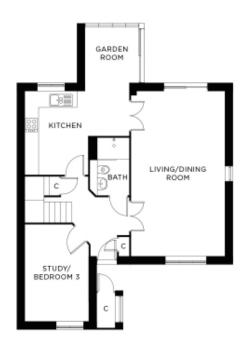

## Price: £POA\*

With a double or triple-aspect living room and a kitchen/breakfast room opening onto a garden room, The Wakeley is a three-bedroom, two-storey home providing an abundance of living space.

## Internal measurements: 1,257sq ft

| Kitchen             | 11′ 8″ x 15′ 0″  | 3,550 x 4,550mm |
|---------------------|------------------|-----------------|
| Sitting/Dining Room | 13′ 5″ x 22′ 11″ | 4,070 x 6,980mm |
| Bedroom 1           | 15′ 10″ x 15′ 4″ | 4,810 x 4,670mm |
| Bedroom 2           | 11′ O″ x 8′ 1″   | 3,350 x 2,460mm |
| Study/Bedroom 3     | 13′ 6″ × 9′ 1″   | 4,090 x 2,760mm |
|                     |                  |                 |