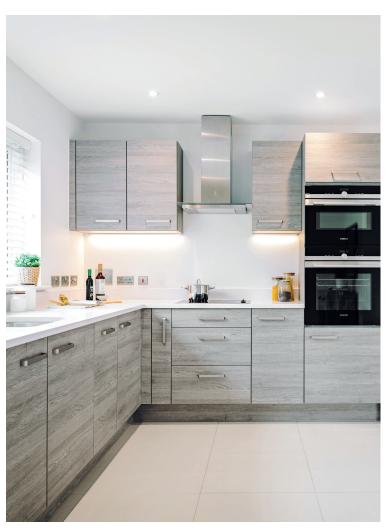

## Price: £POA\*

With a double or triple-aspect living room and a kitchen/breakfast room opening onto a garden room, The Wakeley is a three-bedroom, two-storey home providing an abundance of living space.

## Internal measurements: 1,257sq ft

| Kitchen             | 11′ 8″ x 15′ 0″  | 3,550 x 4,550mm |
|---------------------|------------------|-----------------|
| Sitting/Dining Room | 13′ 5″ x 22′ 11″ | 4,070 x 6,980mm |
| Bedroom 1           | 15′ 10″ x 15′ 4″ | 4,810 x 4,670mm |
| Bedroom 2           | 11′ O″ x 8′ 1″   | 3,350 x 2,460mm |
| Study/Bedroom 3     | 13′ 6″ × 9′ 1″   | 4,090 x 2,760mm |
|                     |                  |                 |