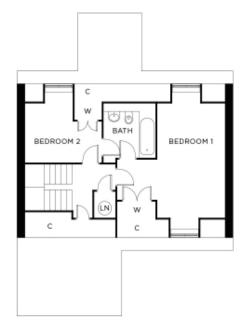

## Price: £POA\*

With a double or triple-aspect living room and a kitchen/breakfast room opening onto a garden room, The Wakeley is a three-bedroom, two-storey home providing an abundance of living space.

## Internal measurements: 1,257sq ft

| Kitchen             | 11′ 8″ x 15′ 0″  | 3,550 x 4,550mm |
|---------------------|------------------|-----------------|
| Sitting/Dining Room | 13′ 5″ x 22′ 11″ | 4,070 x 6,980mm |
| Bedroom 1           | 15′ 10″ x 15′ 4″ | 4,810 x 4,670mm |
| Bedroom 2           | 11′ O″ x 8′ 1″   | 3,350 x 2,460mm |
| Study/Bedroom 3     | 13′ 6″ × 9′ 1″   | 4,090 x 2,760mm |
|                     |                  |                 |